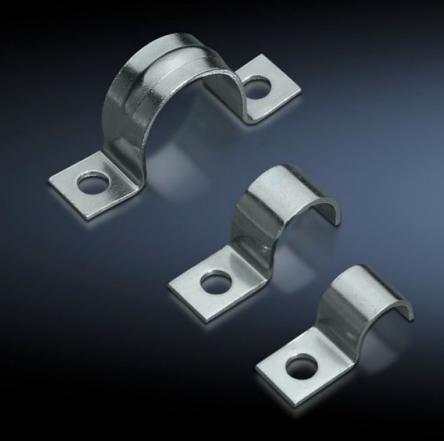

## SZ 2367.060 - EMC earth clamps

May be used directly on the device or operating equipment on the mounting plate for cable shield contact.

## **Features**

| Model No.                     | SZ 2367.060                                                                                                          |
|-------------------------------|----------------------------------------------------------------------------------------------------------------------|
| Product description           | The clamps may be used directly on the device or operating equipment on the mounting plate for cable shield contact. |
| Material                      | Sheet steel                                                                                                          |
| Surface finish                | Zinc-plated                                                                                                          |
| Size                          | 6 mm                                                                                                                 |
| Note on Model No.             | 1 assembly bracket                                                                                                   |
| Packs of                      | 50 pc(s).                                                                                                            |
| Net weight                    | 0.05                                                                                                                 |
| Gross weight                  | 0.096                                                                                                                |
| PCF per pack (cradle-to-gate) | 0.4 kg CO2 eq (Cat B)                                                                                                |
| Note on PCF category          | Category B: PCF value (cradle-to-gate) based on the product weight, approximately calculated and self-declared       |
| Customs tariff number         | 73269098                                                                                                             |
| EAN                           | 4028177022201                                                                                                        |
| ETIM 9                        | EC000127                                                                                                             |
| ETIM 8                        | EC000127                                                                                                             |
| ECLASS 8.0                    | 23159090                                                                                                             |