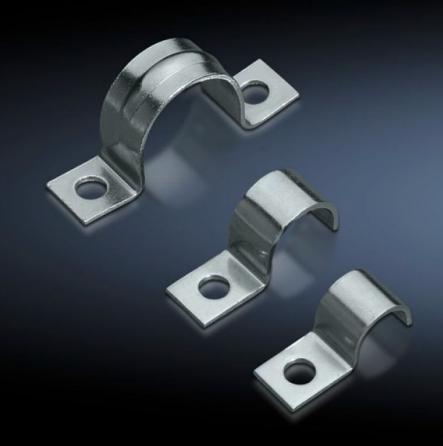

## SZ 2367.120 - EMC earth clamps

May be used directly on the device or operating equipment on the mounting plate for cable shield contact.

## **Features**

| Model No.                     | SZ 2367.120                                                                                                          |
|-------------------------------|----------------------------------------------------------------------------------------------------------------------|
| Product description           | The clamps may be used directly on the device or operating equipment on the mounting plate for cable shield contact. |
| Material                      | Sheet steel                                                                                                          |
| Surface finish                | Zinc-plated                                                                                                          |
| Size                          | 12 mm                                                                                                                |
| Note on Model No.             | 1 assembly bracket                                                                                                   |
| Packs of                      | 50 pc(s).                                                                                                            |
| Net weight                    | 0.25                                                                                                                 |
| Gross weight                  | 0.284                                                                                                                |
| PCF per pack (cradle-to-gate) | 1.1 kg CO2 eq (Cat B)                                                                                                |
| Note on PCF category          | Category B: PCF value (cradle-to-gate) based on the product weight, approximately calculated and self-declared       |
| Customs tariff number         | 73269098                                                                                                             |
| EAN                           | 4028177022225                                                                                                        |
| ETIM 9                        | EC000127                                                                                                             |
| ETIM 8                        | EC000127                                                                                                             |
| ECLASS 8.0                    | 23159090                                                                                                             |
|                               |                                                                                                                      |