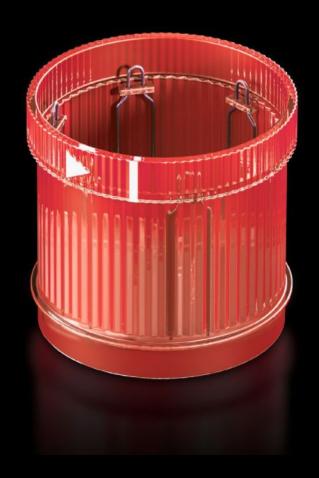

# SG 2370.151 - LED steady light component for signal pillar, modular

With 360° signal transmission thanks to optimised prism system.

#### **Features**

| Model No.                         | SG 2370.151                                                                                                                  |
|-----------------------------------|------------------------------------------------------------------------------------------------------------------------------|
| Design                            | LED steady light component                                                                                                   |
| Benefits                          | With 360° signal transmission thanks to optimised prism system Configuration of up to five components with the same voltage. |
| Function principle                | A modular layout is possible with connection, optical and acoustic components and a label panel                              |
| Material                          | Enclosure of polyamide<br>Cap: Transparent polycarbonate                                                                     |
| Colour                            | Red                                                                                                                          |
| Protection category to IEC 60 529 | IP 65 if a cover or acoustic component is fitted at the top                                                                  |
| Rated operating voltage           | 230 V                                                                                                                        |
| Packs of                          | 1 pc(s).                                                                                                                     |
| Net weight                        | 0.069                                                                                                                        |
| Gross weight                      | 0.075                                                                                                                        |
| Customs tariff number             | 85311095                                                                                                                     |
| EAN                               | 4028177953598                                                                                                                |
| ETIM 9                            | EC000232                                                                                                                     |
| ETIM 8                            | EC000232                                                                                                                     |
| ECLASS 8.0                        | 27371220                                                                                                                     |
|                                   |                                                                                                                              |