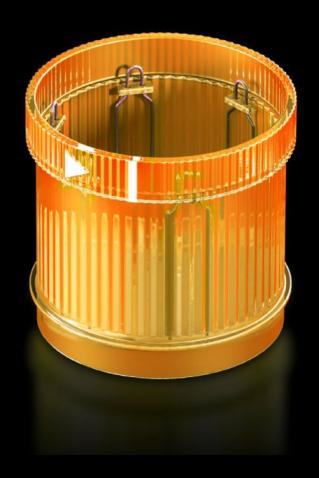

# SG 2370.171 - LED steady light component for signal pillar, modular

With 360° signal transmission thanks to optimised prism system.

#### **Features**

| Model No.                         | SG 2370.171                                                                                                                  |
|-----------------------------------|------------------------------------------------------------------------------------------------------------------------------|
| Design                            | LED steady light component                                                                                                   |
| Benefits                          | With 360° signal transmission thanks to optimised prism system Configuration of up to five components with the same voltage. |
| Function principle                | A modular layout is possible with connection, optical and acoustic components and a label panel                              |
| Material                          | Enclosure of polyamide Cap: Transparent polycarbonate                                                                        |
| Colour                            | Yellow                                                                                                                       |
| Protection category to IEC 60 529 | IP 65 if a cover or acoustic component is fitted at the top                                                                  |
| Rated operating voltage           | 230 V                                                                                                                        |
| Packs of                          | 1 pc(s).                                                                                                                     |
| Net weight                        | 0.072                                                                                                                        |
| Gross weight                      | 0.073                                                                                                                        |
| Customs tariff number             | 85311095                                                                                                                     |
| EAN                               | 4028177953611                                                                                                                |
| ETIM 9                            | EC000232                                                                                                                     |
| ETIM 8                            | EC000232                                                                                                                     |
| ECLASS 8.0                        | 27371220                                                                                                                     |
|                                   |                                                                                                                              |