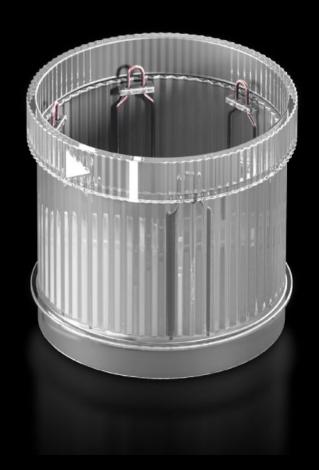

# SG 2372.031 - LED steady light component for signal pillar, modular

With 360° signal transmission thanks to optimised prism system.

#### **Features**

| Model No.                         | SG 2372.031                                                                                                                  |
|-----------------------------------|------------------------------------------------------------------------------------------------------------------------------|
| Design                            | LED steady light component                                                                                                   |
| Benefits                          | With 360° signal transmission thanks to optimised prism system Configuration of up to five components with the same voltage. |
| Function principle                | A modular layout is possible with connection, optical and acoustic components and a label panel                              |
| Material                          | Enclosure of polyamide Cap: Transparent polycarbonate                                                                        |
| Colour                            | Clear                                                                                                                        |
| Protection category to IEC 60 529 | IP 65 if a cover or acoustic component is fitted at the top                                                                  |
| Rated operating voltage           | 24 V (AC/DC)                                                                                                                 |
| Packs of                          | 1 pc(s).                                                                                                                     |
| Net weight                        | 0.07                                                                                                                         |
| Gross weight                      | 0.073                                                                                                                        |
| Customs tariff number             | 85311095                                                                                                                     |
| EAN                               | 4028177953741                                                                                                                |
| ETIM 9                            | EC000232                                                                                                                     |
| ETIM 8                            | EC000232                                                                                                                     |
| ECLASS 8.0                        | 27371220                                                                                                                     |
|                                   |                                                                                                                              |