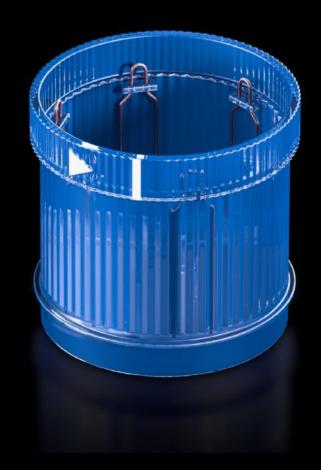

# SG 2372.041 - LED steady light component for signal pillar, modular

With 360° signal transmission thanks to optimised prism system.

#### **Features**

| Model No.                         | SG 2372.041                                                                                                                  |
|-----------------------------------|------------------------------------------------------------------------------------------------------------------------------|
| Design                            | LED steady light component                                                                                                   |
| Benefits                          | With 360° signal transmission thanks to optimised prism system Configuration of up to five components with the same voltage. |
| Function principle                | A modular layout is possible with connection, optical and acoustic components and a label panel                              |
| Material                          | Enclosure of polyamide Cap: Transparent polycarbonate                                                                        |
| Colour                            | Blue                                                                                                                         |
| Protection category to IEC 60 529 | IP 65 if a cover or acoustic component is fitted at the top                                                                  |
| Rated operating voltage           | 24 V (AC/DC)                                                                                                                 |
| Packs of                          | 1 pc(s).                                                                                                                     |
| Net weight                        | 0.06                                                                                                                         |
| Gross weight                      | 0.073                                                                                                                        |
| Customs tariff number             | 85311095                                                                                                                     |
| EAN                               | 4028177957046                                                                                                                |
| ETIM 9                            | EC000232                                                                                                                     |
| ETIM 8                            | EC000232                                                                                                                     |
| ECLASS 8.0                        | 27371220                                                                                                                     |
|                                   |                                                                                                                              |