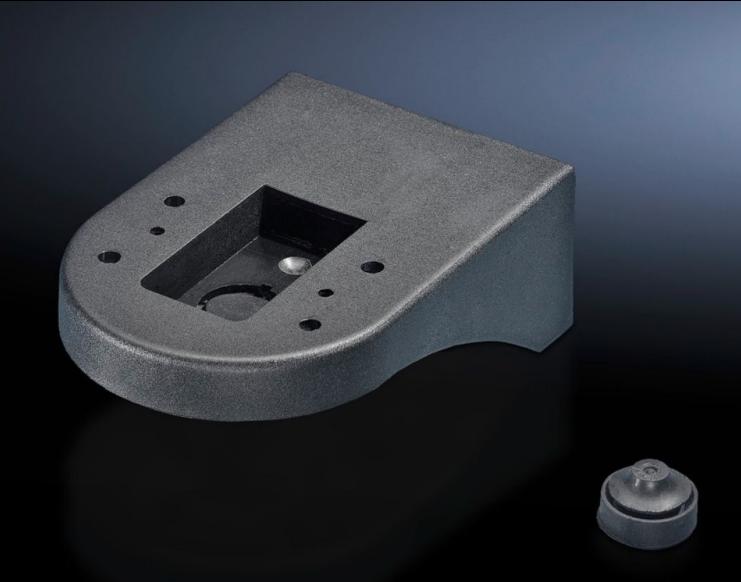

# SG 2372.110 - Mounting component for wall/base mounting

Wall mounting bracket, bracket for connection component, for side cable outlet.

#### **Features**

| Model No.             | SG 2372.110                                                                   |
|-----------------------|-------------------------------------------------------------------------------|
| Design                | Bracket for wall mounting, including rubber gland for concealed cable routing |
| Colour                | Black                                                                         |
| Signal pillar         | LED compact                                                                   |
| Packs of              | 1 pc(s).                                                                      |
| Net weight            | 0.04                                                                          |
| Gross weight          | 0.05                                                                          |
| Customs tariff number | 73182900                                                                      |
| EAN                   | 4028177444041                                                                 |
| ETIM 9                | EC002625                                                                      |
| ETIM 8                | EC002625                                                                      |
| ECLASS 8.0            | 27189234                                                                      |
|                       |                                                                               |