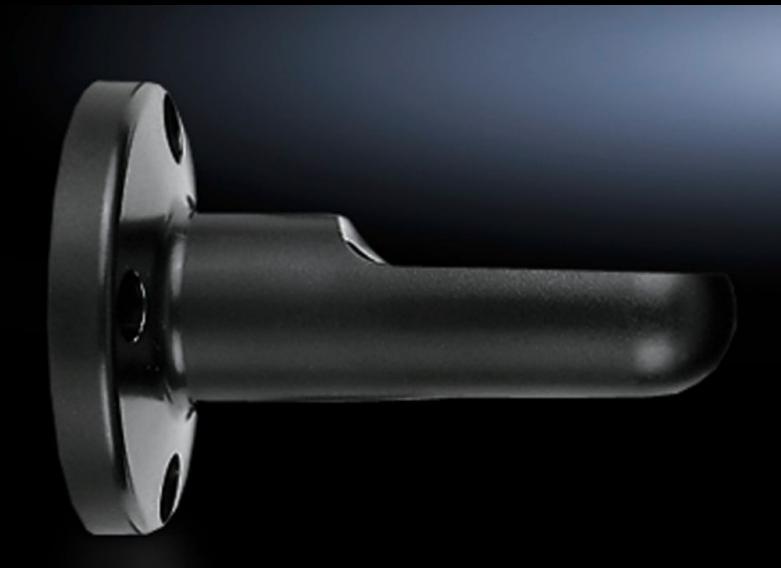

# SG 2374.040 - Mounting component for wall/base mounting

Wall mounting bracket, bracket for connection component, for side cable outlet.

#### **Features**

| Model No.             | SG 2374.040                      |
|-----------------------|----------------------------------|
| Design                | Bracket for connection component |
| Colour                | Black                            |
| Signal pillar         | 3-way LED<br>modular IP65        |
| Packs of              | 1 pc(s).                         |
| Net weight            | 0.068                            |
| Gross weight          | 0.071                            |
| Customs tariff number | 39269097                         |
| EAN                   | 4028177219861                    |
| ETIM 9                | EC002625                         |
|                       |                                  |