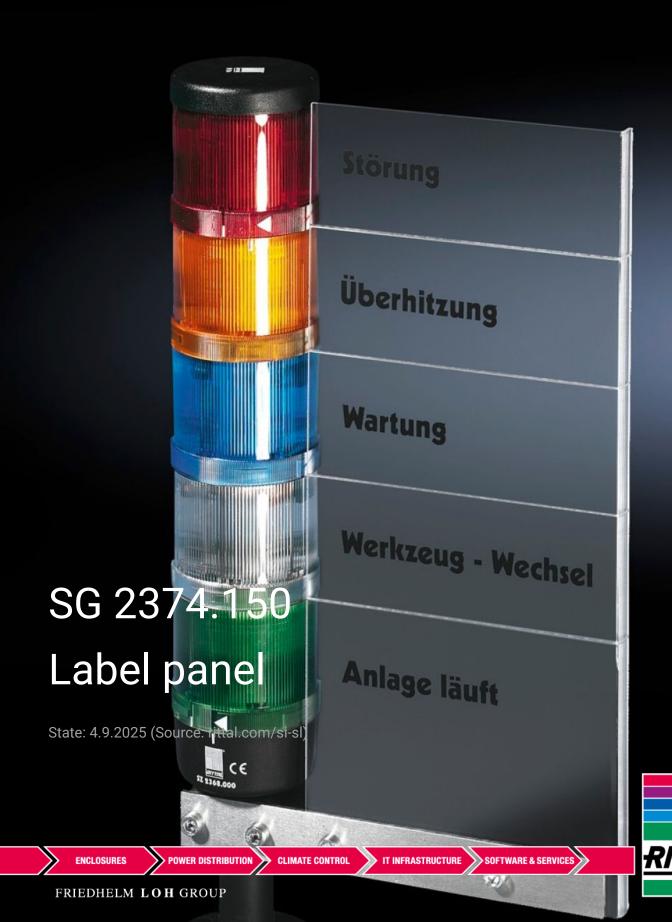

## SG 2374.150 - Label panel for signal pillar, modular

For text additions for up to 5 optical components.

## **Features**

| Model No.             | SG 2374.150                                                                                                                                                                                      |
|-----------------------|--------------------------------------------------------------------------------------------------------------------------------------------------------------------------------------------------|
| Design                | For 5 optical components                                                                                                                                                                         |
| Product description   | For text additions for up to 5 optical components, with break point for any fields that are not required (50 x 150 mm), including clamping section for base or conduit with a diameter of 25 mm. |
| Material              | Acrylic, transparent                                                                                                                                                                             |
| Note                  | Labels not included with the supply.                                                                                                                                                             |
| Packs of              | 1 pc(s).                                                                                                                                                                                         |
| Net weight            | 0.31                                                                                                                                                                                             |
| Gross weight          | 0.36                                                                                                                                                                                             |
| Customs tariff number | 85311095                                                                                                                                                                                         |
| EAN                   | 4028177249875                                                                                                                                                                                    |
| ETIM 9                | EC002617                                                                                                                                                                                         |
| ETIM 8                | EC002617                                                                                                                                                                                         |
| ECLASS 8.0            | 27189260                                                                                                                                                                                         |