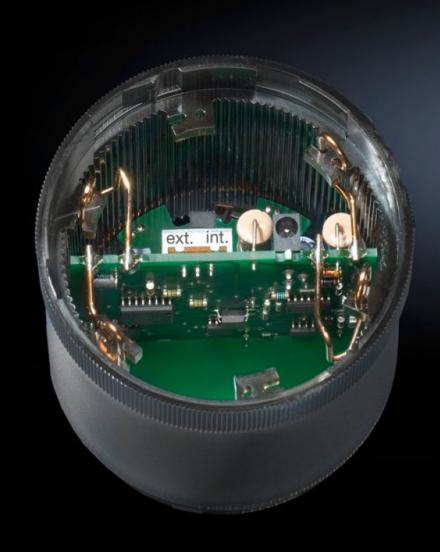

# SM 2376.100 - AS interface element for signal pillar, modular

For user-friendly activation of the signal pillar levels via AS interface.

#### **Features**

| Model No.                  | SM 2376.100                                                       |  |  |
|----------------------------|-------------------------------------------------------------------|--|--|
| Technical specifications   | Standard slave                                                    |  |  |
|                            | Max. 31 addresses                                                 |  |  |
|                            | Up to 4 signal levels may be activated.                           |  |  |
|                            | Power supply may be switched from internal bus supply to external |  |  |
|                            | auxiliary voltage                                                 |  |  |
|                            | With programming interface                                        |  |  |
| Material                   | Polycarbonate                                                     |  |  |
| Colour                     | Black, transparent                                                |  |  |
| Diameter                   | 70 mm                                                             |  |  |
| External auxiliary voltage | External auxiliary voltage 24 V DC ± 10%                          |  |  |
|                            | Current carrying capacity max. 200 mA per rack                    |  |  |
|                            | Current rating max. 75 mA                                         |  |  |
|                            | Voltage on signal element 24 V DC ± 10%                           |  |  |
|                            | Short-circuit/overload protection: Pre-fuse M 1.6 A               |  |  |

#### Features

| Internal auxiliary voltage        | Voltage supply via bus cable Current carrying capacity max. 200 mA Current rating max. 250 mA Voltage on signal element 18 – 31 V DC Short-circuit/overload protection: Built-in |
|-----------------------------------|----------------------------------------------------------------------------------------------------------------------------------------------------------------------------------|
| Dimensions                        | Height: 56 mm                                                                                                                                                                    |
| Operating temperature range       | -20 °C50 °C                                                                                                                                                                      |
| Protection category to IEC 60 529 | IP 54                                                                                                                                                                            |
| Packs of                          | 1 pc(s).                                                                                                                                                                         |
| Net weight                        | 0.119                                                                                                                                                                            |
| Gross weight                      | 0.12                                                                                                                                                                             |
| Customs tariff number             | 39269097                                                                                                                                                                         |
| EAN                               | 4028177580350                                                                                                                                                                    |
| ECLASS 8.0                        | 27371220                                                                                                                                                                         |