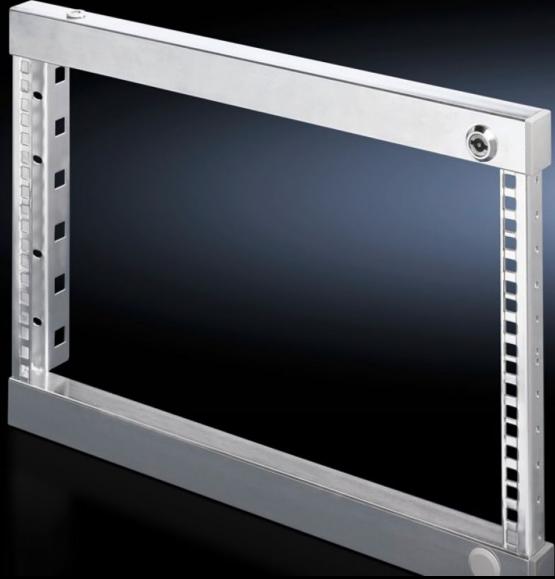

# SR 2377.030 - Swing frame, small for TS, VX SE, 600 mm and 800 mm wide enclosures

Installation for TS, 600 mm and 800 mm wide enclosures, 3 - 18 U, for mounting 482.6 mm (19") equipment.

#### **Features**

| Model No.             | SR 2377.030                                                                                               |
|-----------------------|-----------------------------------------------------------------------------------------------------------|
| Product description   | For mounting 482.6 mm (19") equipment.                                                                    |
| Material              | Sheet steel                                                                                               |
| Surface finish        | Zinc-plated                                                                                               |
| Supply includes       | Cam with double-bit lock insert Parts for attaching to the installation kit                               |
| Assembly instruction  | Depending on the mounting situation, PS punched sections without mounting flanges 23 x 73 mm are required |
| Note                  | For further installation options, see "Technical details"                                                 |
| To fit                | Enclosure type: TS VX SE Width: = 600 mm = 800 mm                                                         |
| Units                 | 3 U                                                                                                       |
| To fit enclosure type | TS<br>VX SE                                                                                               |
| Packs of              | 1 pc(s).                                                                                                  |
| Net weight            | 2.5                                                                                                       |
| Gross weight          | 2.6                                                                                                       |
| Customs tariff number | 94039910                                                                                                  |
| EAN                   | 4028177214965                                                                                             |
| ETIM 9                | EC002620                                                                                                  |
| ETIM 8                | EC002620                                                                                                  |
|                       |                                                                                                           |