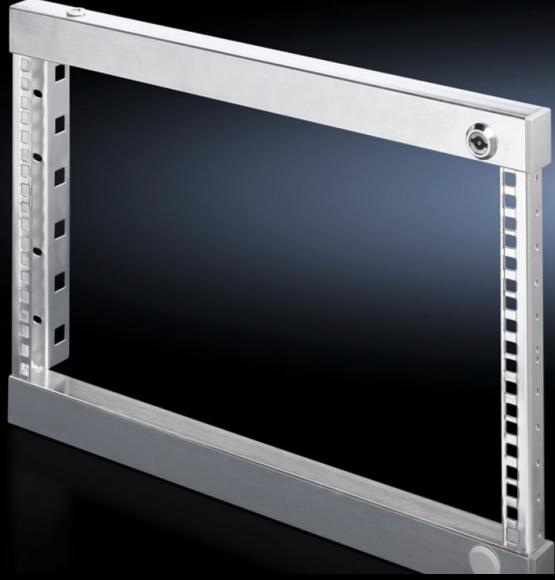

# SR 2377.120 - Swing frame, small for TS, VX SE, 600 mm and 800 mm wide enclosures

Installation for TS, 600 mm and 800 mm wide enclosures, 3 - 18 U, for mounting 482.6 mm (19") equipment.

#### **Features**

| Model No.             | SR 2377.120                                                                                               |
|-----------------------|-----------------------------------------------------------------------------------------------------------|
| Product description   | For mounting 482.6 mm (19") equipment.                                                                    |
| Material              | Sheet steel                                                                                               |
| Surface finish        | Zinc-plated                                                                                               |
| Supply includes       | Cam with double-bit lock insert Parts for attaching to the installation kit                               |
| Assembly instruction  | Depending on the mounting situation, PS punched sections without mounting flanges 23 x 73 mm are required |
| Note                  | For further installation options, see "Technical details"                                                 |
| To fit                | Enclosure type: TS VX SE Width: = 600 mm = 800 mm                                                         |
| Units                 | 12 U                                                                                                      |
| To fit enclosure type | TS<br>VX SE                                                                                               |
| Packs of              | 1 pc(s).                                                                                                  |
| Net weight            | 3.578                                                                                                     |
| Gross weight          | 3.8                                                                                                       |
| Customs tariff number | 94039910                                                                                                  |
| EAN                   | 4028177214996                                                                                             |
| ETIM 9                | EC002620                                                                                                  |
| ETIM 8                | EC002620                                                                                                  |