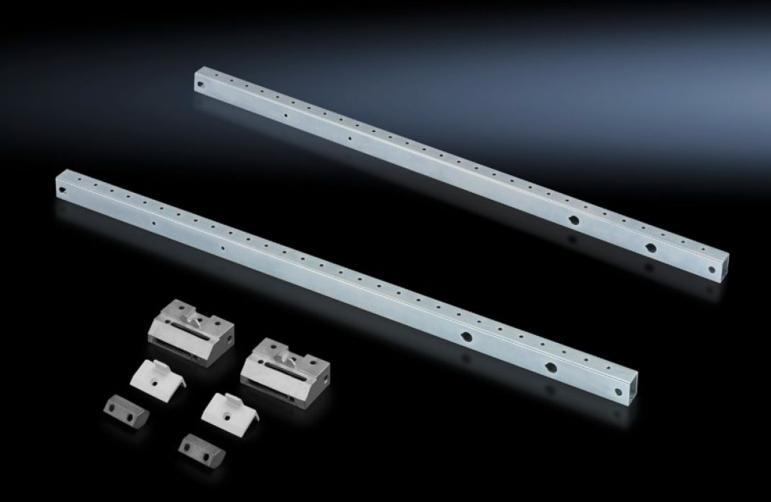

## SR 2377.860 - Installation kit for swing frame, small

For installing a small swing frame.

## **Features**

| Model No.             | SR 2377.860                                                 |
|-----------------------|-------------------------------------------------------------|
| Material              | Cross member: Sheet steel Support bracket TS: Die-cast zinc |
| Surface finish        | Clear-chromated                                             |
| Supply includes       | Assembly parts for mounting on the enclosure                |
| To fit                | Enclosure type: TS<br>SE<br>Width: = 600 mm                 |
| To fit enclosure type | TS<br>SE                                                    |
| Packs of              | 1 pc(s).                                                    |
| Net weight            | 2.1                                                         |
| Gross weight          | 2.26                                                        |
| Customs tariff number | 83024900                                                    |
| EAN                   | 4028177231177                                               |
| ETIM 9                | EC002625                                                    |
| ETIM 8                | EC002625                                                    |
| ECLASS 8.0            | 27189234                                                    |