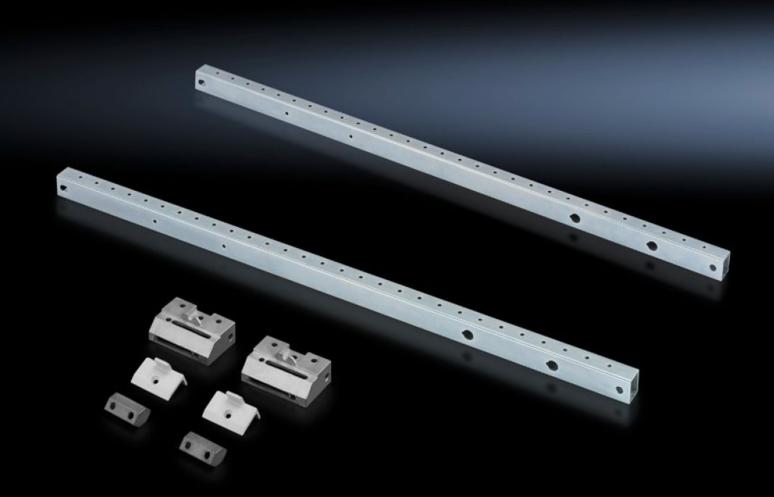

## SR 2377.880 - Installation kit for swing frame, small

For installing a small swing frame.

## **Features**

| Model No.             | SR 2377.880                                                 |
|-----------------------|-------------------------------------------------------------|
| Material              | Cross member: Sheet steel Support bracket TS: Die-cast zinc |
| Surface finish        | Clear-chromated                                             |
| Supply includes       | Assembly parts for mounting on the enclosure                |
| To fit                | Enclosure type: TS<br>SE<br>Width: = 800 mm                 |
| To fit enclosure type | TS<br>SE                                                    |
| Packs of              | 1 pc(s).                                                    |
| Net weight            | 2.3                                                         |
| Gross weight          | 2.94                                                        |
| Customs tariff number | 83024900                                                    |
| EAN                   | 4028177230637                                               |
| ETIM 9                | EC002625                                                    |
| ETIM 8                | EC002625                                                    |
| ECLASS 8.0            | 27189234                                                    |
|                       |                                                             |