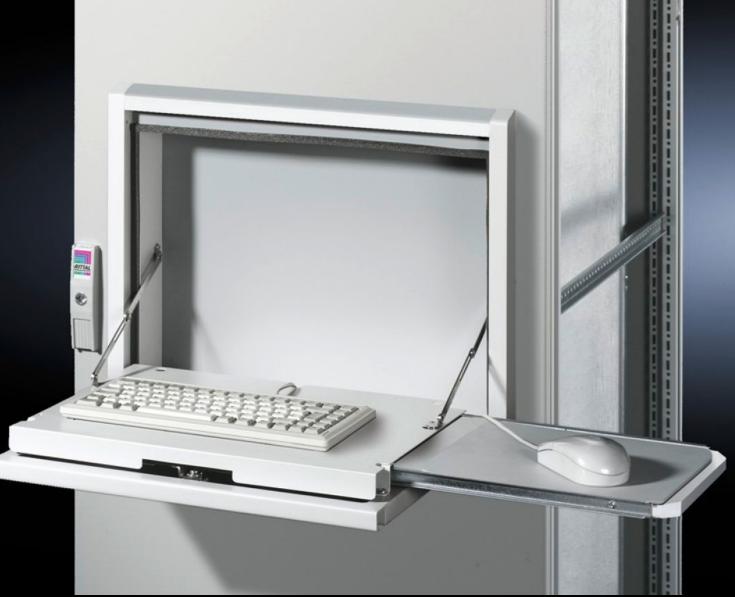

## SZ 2379.900 - Support for mousepad, pull-out With mouse holder

For screw-fastening into the fold-out tray, fits all standard mousepads up to 250 x 205 mm.

## Features

| Model No.             | SZ 2379.900                                                                                                            |
|-----------------------|------------------------------------------------------------------------------------------------------------------------|
| Product description   | For screw-fastening into the fold-out tray SZ 2379.600/ SZ 2379.800. To fit all standard mousepads up to 250 x 205 mm. |
| Colour                | RAL 7035                                                                                                               |
| Supply includes       | Assembly parts                                                                                                         |
| Packs of              | 1 pc(s).                                                                                                               |
| Net weight            | 0.95                                                                                                                   |
| Gross weight          | 1.08                                                                                                                   |
| Customs tariff number | 76169990                                                                                                               |
| EAN                   | 4028177325869                                                                                                          |
| ETIM 9                | EC002620                                                                                                               |
| ETIM 8                | EC002620                                                                                                               |
| ECLASS 8.0            | 27189261                                                                                                               |
|                       |                                                                                                                        |