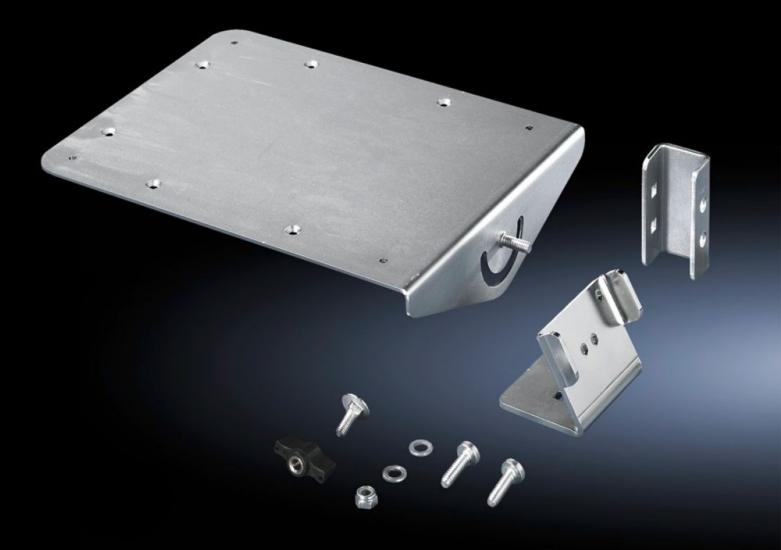

## SM 2381.000 - Support for mousepad for command panels or surfaces

The angle of the mousepad support is individually adjustable.

## **Features**

| Model No.                     | SM 2381.000                                                                                                                  |
|-------------------------------|------------------------------------------------------------------------------------------------------------------------------|
| Product description           | The angle of the mousepad support is individually adjustable. Two holes are needed on the enclosure for attachment purposes. |
| Material                      | Sheet steel                                                                                                                  |
| Surface finish                | Zinc-plated                                                                                                                  |
| Supply includes               | Assembly parts                                                                                                               |
| Packs of                      | 1 pc(s).                                                                                                                     |
| Net weight                    | 1.2                                                                                                                          |
| Gross weight                  | 1.29                                                                                                                         |
| PCF per pack (cradle-to-gate) | 3.8 kg CO2 eq (Cat B)                                                                                                        |
| Note on PCF category          | Category B: PCF value (cradle-to-gate) based on the product weight, approximately calculated and self-declared               |
| Customs tariff number         | 73269098                                                                                                                     |
| EAN                           | 4028177220294                                                                                                                |
| ETIM 9                        | EC002620                                                                                                                     |
| ETIM 8                        | EC002620                                                                                                                     |
| ECLASS 8.0                    | 27189261                                                                                                                     |