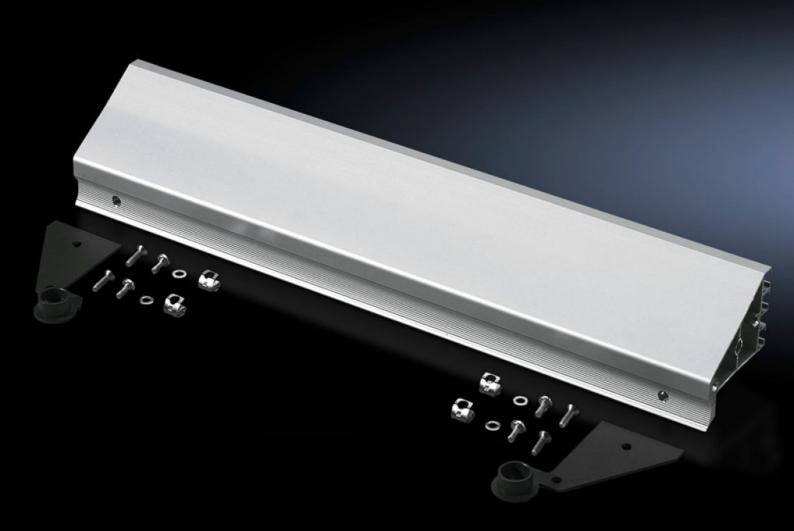

## SM 2383.010 <u>Enclosure surface connector</u>

State: 20.7.2025 (Source: rittal.com/si-sl)

## SM 2383.010 - Enclosure surface connector

To accommodate a support for keyboards

## **Features**

| Model No.             | SM 2383.010                                                              |
|-----------------------|--------------------------------------------------------------------------|
| Product description   | To accommodate: Support for keyboards (SM 2383.000)                      |
| Material              | Surface connector: Extruded aluminium section<br>Side cover: Sheet steel |
| Surface finish        | Surface connector: Natural anodised                                      |
| Colour                | RAL 7024                                                                 |
| Supply includes       | Assembly parts                                                           |
| Packs of              | 1 pc(s).                                                                 |
| Net weight            | 1.3                                                                      |
| Gross weight          | 1.341                                                                    |
| Customs tariff number | 94039910                                                                 |
| EAN                   | 4028177367654                                                            |
| ECLASS 8.0            | 27189234                                                                 |