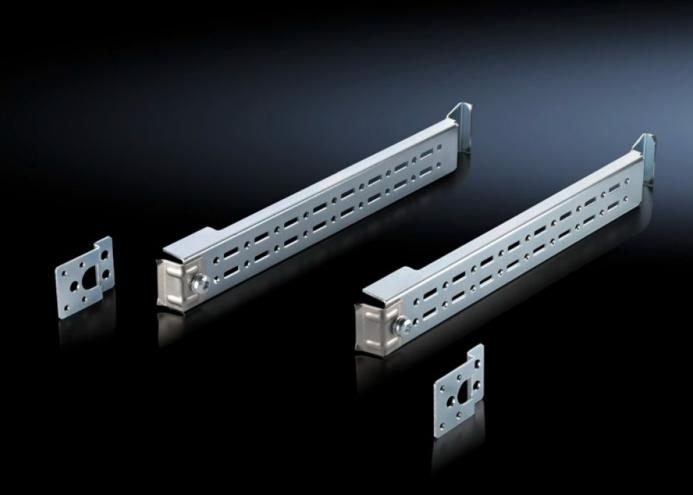

### AE 2383.300 - Rail for interior installation for AE/WM

For mounting in the enclosure, no machining required. Suitable for all-round mounting on the sides, base and roof areas.

#### **Features**

| Model No.             | AE 2383.300                                                                                                                                                                                                                                                                                               |  |
|-----------------------|-----------------------------------------------------------------------------------------------------------------------------------------------------------------------------------------------------------------------------------------------------------------------------------------------------------|--|
| Product description   | For mounting in the enclosure, no machining required. Suitable for all-round mounting on the sides, base and roof areas. Variable with 2 rows of system punchings, creates additional mounting space e.g for: TS punched section, enclosure lights, door-operated switch, door stay, cable conduit holder |  |
| Material              | Sheet steel                                                                                                                                                                                                                                                                                               |  |
| Surface finish        | Zinc-plated                                                                                                                                                                                                                                                                                               |  |
| Note                  | Other mounting options: Mounting plates, locatable, TS 8612.400<br>Mounting plates, screw-fastening, large, TS 8612.410<br>Mounting plates, screw-fastening, small, PS 4532.000<br>Mounting bracket, PS 4597.000                                                                                          |  |
| To fit                | Enclosure type: AE<br>Depth: = 300 mm                                                                                                                                                                                                                                                                     |  |
| Packs of              | 4 pc(s).                                                                                                                                                                                                                                                                                                  |  |
| Net weight            | 0.8                                                                                                                                                                                                                                                                                                       |  |
| Gross weight          | 0.92                                                                                                                                                                                                                                                                                                      |  |
| Customs tariff number | 73269098                                                                                                                                                                                                                                                                                                  |  |
| EAN                   | 4028177687431                                                                                                                                                                                                                                                                                             |  |
| E-Number Sweden       | E3404334                                                                                                                                                                                                                                                                                                  |  |
|                       |                                                                                                                                                                                                                                                                                                           |  |