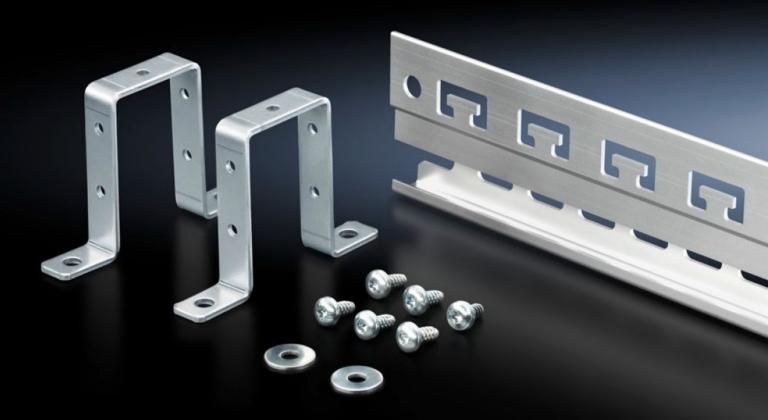

## SZ 2388.850 - Rail for EMC shielding bracket and strain relief

Combined rail for strain relief and EMC contacting of inserted cables.

## Features

| SZ 2388.850                                                                               |
|-------------------------------------------------------------------------------------------|
| C rail to accommodate cable clamps                                                        |
| T-head cut-outs on a 40 mm pitch pattern for cable clamping using cable ties              |
| Combined rail for strain relief and EMC contacting of inserted cables.                    |
| Additional contacting on the left or right of the rail via existing holes (9 mm diameter) |
| Prepared for tool-free mounting of EMC shielding brackets                                 |
| Extruded aluminium section                                                                |
| Chromium-free passivated                                                                  |
| 1 rail                                                                                    |
| 2 retaining brackets                                                                      |
| Assembly parts                                                                            |
| 753 mm                                                                                    |
| on the horizontal/vertical enclosure section                                              |
| may also be fitted without a retaining bracket on a mounting plate                        |
| Enclosure type: VX                                                                        |
| TS                                                                                        |
| Width: = 800 mm                                                                           |
| 1 pc(s).                                                                                  |
|                                                                                           |