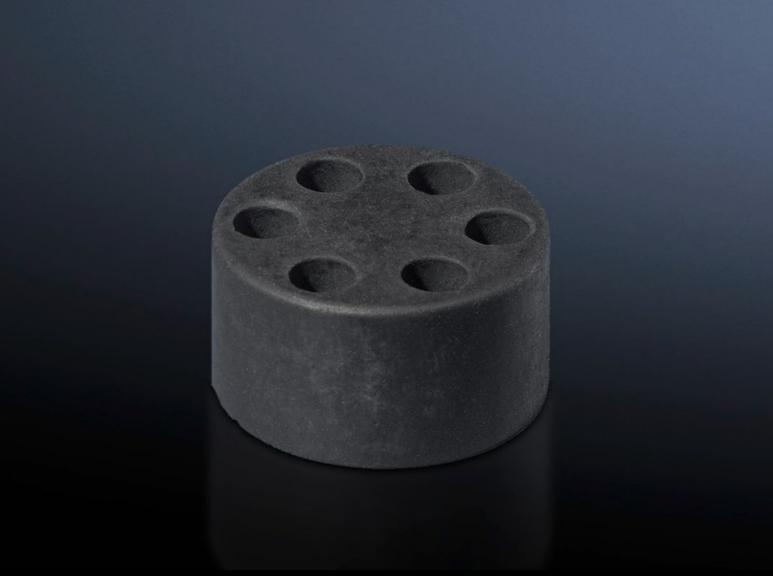

## SZ 2411.504 - Multi-seal inserts

For the secure entry of several individual cables into a single cable gland.

## **Features**

| Model No.             | SZ 2411.504                                                                  |
|-----------------------|------------------------------------------------------------------------------|
| Design                | Size M25                                                                     |
| Product description   | For the secure entry of several individual cables into a single cable gland. |
| Material              | Neoprene                                                                     |
| Max. cable diameter   | 3 mm                                                                         |
| Cable entry           | Number of cable entries: 7<br>Max. cable diameter: 3 mm                      |
| Packs of              | 25 pc(s).                                                                    |
| Net weight            | 0.075                                                                        |
| Gross weight          | 0.1                                                                          |
| Customs tariff number | 40169300                                                                     |
| EAN                   | 4028177444508                                                                |
| ECLASS 8.0            | 27142421                                                                     |