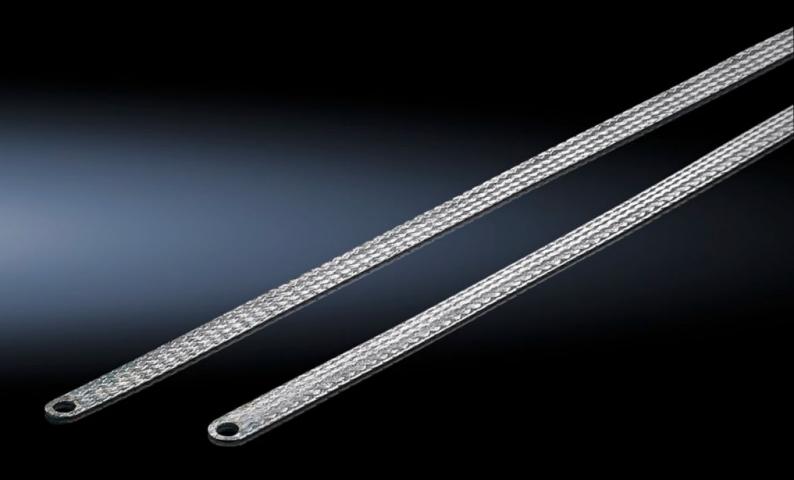

### SZ 2412.210 - Earthing braid

Tin-plated copper, in various lengths and cross sections with press-fitted contact rings, earthing straps counteract the current displacement effect at high frequencies, flexible connection opportunities.

#### Features

| Model No.             | SZ 2412.210                                                                                                                                                                                                                                                    |
|-----------------------|----------------------------------------------------------------------------------------------------------------------------------------------------------------------------------------------------------------------------------------------------------------|
| Product description   | Tin-plated copper, in various lengths and cross-sections with press-<br>fitted contact rings. Earthing braids counteract the current<br>displacement effect at high frequencies, whilst at the same time<br>offering highly flexible connection opportunities. |
| Cross-section         | 10 mm <sup>2</sup>                                                                                                                                                                                                                                             |
| Connection            | M6 – M6                                                                                                                                                                                                                                                        |
| Note                  | Please observe the assembly instructions or PE conductor brochure for the relevant enclosure or case system.                                                                                                                                                   |
| Dimensions            | Length: 200 mm                                                                                                                                                                                                                                                 |
| Packs of              | 10 pc(s).                                                                                                                                                                                                                                                      |
| Net weight            | 0.21                                                                                                                                                                                                                                                           |
| Gross weight          | 0.26                                                                                                                                                                                                                                                           |
| Customs tariff number | 74198010                                                                                                                                                                                                                                                       |
| EAN                   | 4028177022553                                                                                                                                                                                                                                                  |
| ETIM 9                | EC000839                                                                                                                                                                                                                                                       |
| ETIM 8                | EC000839                                                                                                                                                                                                                                                       |
|                       |                                                                                                                                                                                                                                                                |