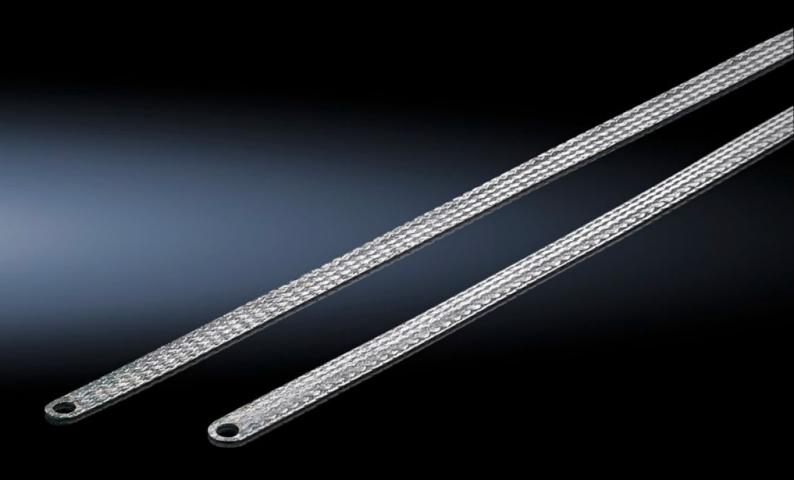

## SZ 2412.225 - Earthing braid

Tin-plated copper, in various lengths and cross sections with press-fitted contact rings, earthing straps counteract the current displacement effect at high frequencies, flexible connection opportunities.

#### Features

| Model No.             | SZ 2412.225                                                                                                                                                                                                                                                    |
|-----------------------|----------------------------------------------------------------------------------------------------------------------------------------------------------------------------------------------------------------------------------------------------------------|
| Product description   | Tin-plated copper, in various lengths and cross-sections with press-<br>fitted contact rings. Earthing braids counteract the current<br>displacement effect at high frequencies, whilst at the same time<br>offering highly flexible connection opportunities. |
| Cross-section         | 25 mm²                                                                                                                                                                                                                                                         |
| Connection            | M8 – M8                                                                                                                                                                                                                                                        |
| Note                  | Please observe the assembly instructions or PE conductor brochure for the relevant enclosure or case system.                                                                                                                                                   |
| Dimensions            | Length: 200 mm                                                                                                                                                                                                                                                 |
| Packs of              | 10 pc(s).                                                                                                                                                                                                                                                      |
| Net weight            | 0.45                                                                                                                                                                                                                                                           |
| Gross weight          | 0.562                                                                                                                                                                                                                                                          |
| Customs tariff number | 74198010                                                                                                                                                                                                                                                       |
| EAN                   | 4028177022577                                                                                                                                                                                                                                                  |
| ETIM 9                | EC000839                                                                                                                                                                                                                                                       |
| ETIM 8                | EC000839                                                                                                                                                                                                                                                       |
|                       |                                                                                                                                                                                                                                                                |