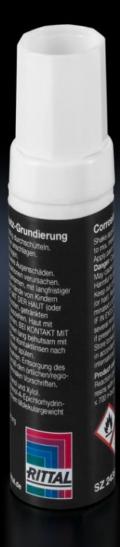

## SZ 2415.000 Contact paint

State: 5.7.2025 (Source: rittal.com/si-sl)

POWER DISTRIBUTION

CLIMATE CONTROL

IT INFRASTRUCTURE SOFTWARE & SERVICES

FRIEDHELM LOH GROUP

ENCLOSURES

## SZ 2415.000 - Contact paint

Prevents the corrosion of conductive, unprotected contact points.

## Features

| Model No.             | SZ 2415.000                                                                     |
|-----------------------|---------------------------------------------------------------------------------|
| Product description   | Contact paint prevents the corrosion of conductive, unprotected contact points. |
| Contents              | 12 ml                                                                           |
| Packs of              | 1 pc(s).                                                                        |
| Net weight            | 0.025                                                                           |
| Gross weight          | 0.031                                                                           |
| Customs tariff number | 32082090                                                                        |
| EAN                   | 4028177022645                                                                   |
| ETIM 9                | EC001899                                                                        |
| ETIM 8                | EC001899                                                                        |
| ECLASS 8.0            | 27409253                                                                        |