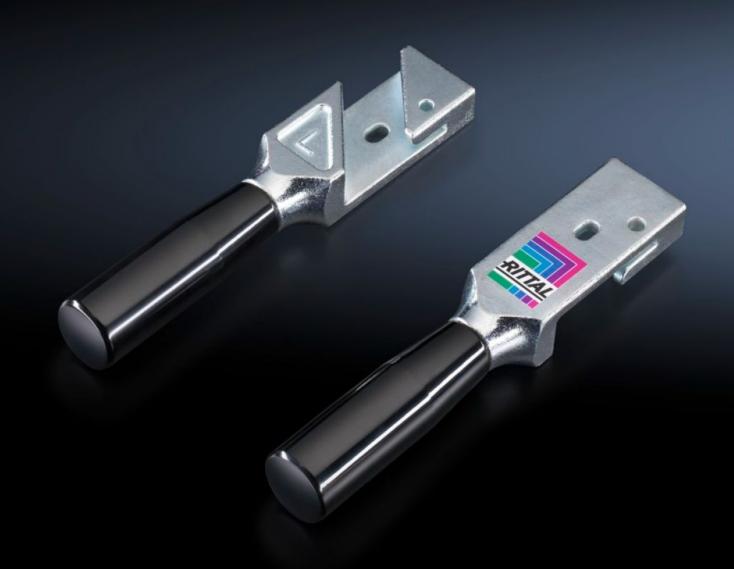

# Transport handle for mounting plates

State: 10.9.2025 (Source: rittal.com/si-sl)

## SM 2415.500 - Transport handle for mounting plates for VX, TS, VX SE

May be used at any given position in the side C-fold