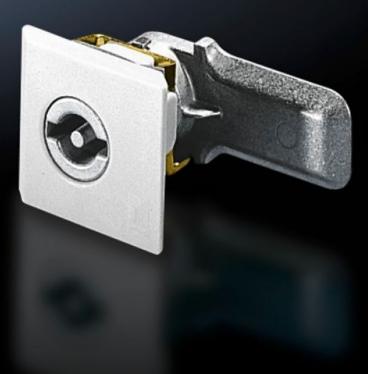

## SZ 2420.000 - Cam lock

As an alternative to the standard cam lock in various designs.

## Features

| Model No.             | SZ 2420.000                                                               |
|-----------------------|---------------------------------------------------------------------------|
| Material              | Fibreglass-reinforced polyamide                                           |
| Colour                | RAL 7035                                                                  |
| Supply includes       | Supplied without key                                                      |
| Note on Model No.     | May be exchanged for version B lock cylinders and version A lock inserts  |
| Lock                  | Lock insert: Double-bit insert                                            |
| To fit enclosure type | AE with cam<br>Based on AE with cam<br>Wall-mounted enclosure AE with cam |
| Packs of              | 1 pc(s).                                                                  |
| Net weight            | 0.055                                                                     |
| Gross weight          | 0.067                                                                     |
| Customs tariff number | 83015000                                                                  |
| EAN                   | 4028177022737                                                             |
| ETIM 9                | EC000327                                                                  |
| ETIM 8                | EC000327                                                                  |
| ECLASS 8.0            | 27409217                                                                  |
|                       |                                                                           |