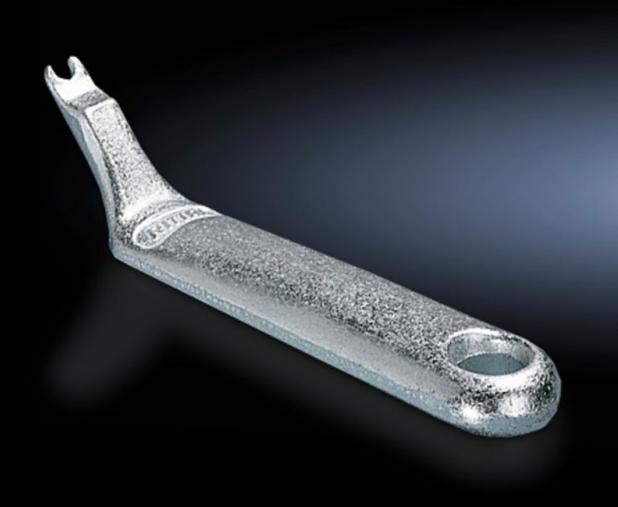

## Rittal – The System.

Faster – better – everywhere.





## SM 2432.000 Hinge pin remover

State: 15.9.2025 (Source: rittal.com/si-sl)



## SM 2432.000 - Hinge pin remover

For safe and easy removal of hinge pins.

## **Features**

| SM 2432.000                              |                                                                                                              |
|------------------------------------------|--------------------------------------------------------------------------------------------------------------|
| For safe and easy removal of hinge pins. |                                                                                                              |
| 1 pc(s).                                 |