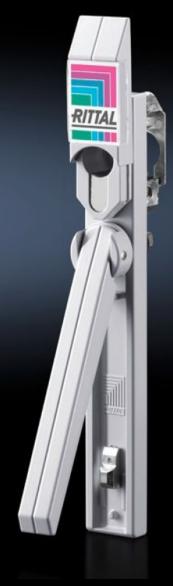

# SZ 2435.000 - Ergoform-S lock system

For conversion to alternative lock systems such as semi-cylinders, lock inserts etc.

#### **Features**

| Model No.             | SZ 2435.000                                                                                                                                                                                                                                                                                      |
|-----------------------|--------------------------------------------------------------------------------------------------------------------------------------------------------------------------------------------------------------------------------------------------------------------------------------------------|
| Design                | Standard                                                                                                                                                                                                                                                                                         |
| Product description   | The unlocked handle folds out forwards, and the lock is opened by swivelling.                                                                                                                                                                                                                    |
| Material              | Die-cast zinc                                                                                                                                                                                                                                                                                    |
| Surface finish        | Powder-coated                                                                                                                                                                                                                                                                                    |
| Colour                | RAL 7035                                                                                                                                                                                                                                                                                         |
| Lock                  | Lock version: Prepared for lock inserts, version A, the installation of profile semi-cylinders with an overall length of 40 or 45 mm (to DIN 18 252) or lock and push-button inserts with a length of 40 mm                                                                                      |
| To fit enclosure type | AE with 3-point lock Based AE with 3-point lock Wall-mounted enclosure AE with 3-point lock TP pedestals One-piece console TP - Console door TP universal console AE with stainless steel 3-point lock Based on AE with stainless steel 3-point lock One-piece console - stainless steel door TE |
| Packs of              | 1 pc(s).                                                                                                                                                                                                                                                                                         |
| Net weight            | 0.5                                                                                                                                                                                                                                                                                              |
| Gross weight          | 0.54                                                                                                                                                                                                                                                                                             |
| Customs tariff number | 83024110                                                                                                                                                                                                                                                                                         |
| EAN                   | 4028177023024                                                                                                                                                                                                                                                                                    |
| ETIM 9                | EC000327                                                                                                                                                                                                                                                                                         |
| ETIM 8                | EC000327                                                                                                                                                                                                                                                                                         |
|                       |                                                                                                                                                                                                                                                                                                  |