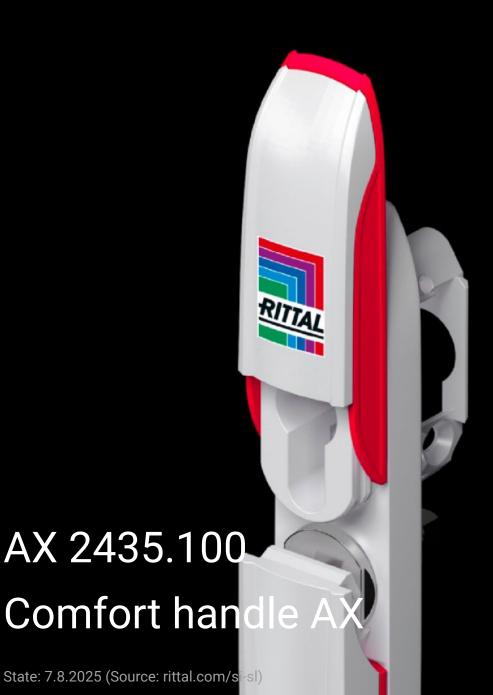

## AX 2435.100 - Comfort handle AX

The unlatched handle folds out forwards, and swivels to open the lock.

## **Features**

| Model No.             | AX 2435.100                                                                                                                                                                                                 |
|-----------------------|-------------------------------------------------------------------------------------------------------------------------------------------------------------------------------------------------------------|
| Design                | For lock inserts and semi-cylinders                                                                                                                                                                         |
| Product description   | The unlatched handle folds out forwards, and swivels to open the lock.                                                                                                                                      |
| Material              | Die-cast zinc                                                                                                                                                                                               |
| Surface finish        | Powder-coated                                                                                                                                                                                               |
| Colour                | RAL 7035                                                                                                                                                                                                    |
| Lock                  | Lock version: Prepared for lock inserts, version A, the installation of profile semi-cylinders with an overall length of 40 or 45 mm (to DIN 18 252) or lock and push-button inserts with a length of 40 mm |
| To fit enclosure type | AX with 3-point lock system TE TP pedestals TX CableNet                                                                                                                                                     |
| Type rating to UL 50E | Type 1<br>Type 12                                                                                                                                                                                           |
| Packs of              | 1 pc(s).                                                                                                                                                                                                    |
| Net weight            | 0.56                                                                                                                                                                                                        |
| Gross weight          | 0.58                                                                                                                                                                                                        |
| Customs tariff number | 83024110                                                                                                                                                                                                    |
| EAN                   | 4028177938168                                                                                                                                                                                               |
| E-Number Sweden       | E7238516                                                                                                                                                                                                    |
| ETIM 9                | EC000327                                                                                                                                                                                                    |
| ETIM 8                | EC000327                                                                                                                                                                                                    |
| ECLASS 8.0            | 27409217                                                                                                                                                                                                    |
|                       |                                                                                                                                                                                                             |