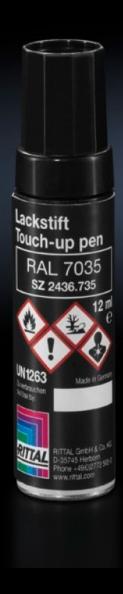

## SZ 2436.735 Primer/paint

State: 14.9.2025 (Source: rittal.com/si-sl)

## SZ 2436.735 - Primer/paint

Primer/paint for touching up and repairing powder-coated and wet-painted surfaces, air-drying.

## **Features**

| Model No.             | SZ 2436.735                                                                       |
|-----------------------|-----------------------------------------------------------------------------------|
| Product description   | For touching up and repairing powder-coated and wet-painted surfaces, air-drying. |
| Colour                | RAL 7035                                                                          |
| Contents              | 12 ml                                                                             |
| Delivery form         | Touch-up pen                                                                      |
| Packs of              | 1 pc(s).                                                                          |
| Net weight            | 0.026                                                                             |
| Gross weight          | 0.027                                                                             |
| Customs tariff number | 32082090                                                                          |
| EAN                   | 4028177023093                                                                     |
| ETIM 9                | EC001899                                                                          |
| ETIM 8                | EC001899                                                                          |
| ECLASS 8.0            | 27409253                                                                          |