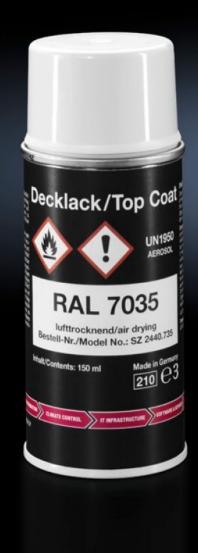

## SZ 2440.735 - Primer/paint

Primer/paint for touching up and repairing powder-coated and wet-painted surfaces, air-drying.

## **Features**

| Model No.             | SZ 2440.735                                                                       |
|-----------------------|-----------------------------------------------------------------------------------|
| Product description   | For touching up and repairing powder-coated and wet-painted surfaces, air-drying. |
| Colour                | RAL 7035                                                                          |
| Contents              | 150 ml                                                                            |
| Delivery form         | Spray can                                                                         |
| Packs of              | 1 pc(s).                                                                          |
| Net weight            | 0.176                                                                             |
| Gross weight          | 0.186                                                                             |
| Customs tariff number | 32082090                                                                          |
| EAN                   | 4028177185265                                                                     |
| ETIM 9                | EC001899                                                                          |
| ETIM 8                | EC001899                                                                          |
| ECLASS 8.0            | 27409253                                                                          |