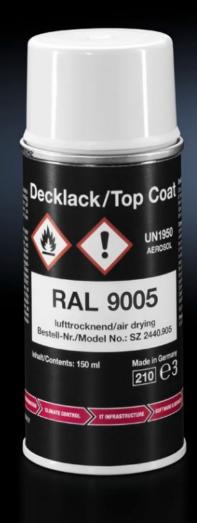

## SZ 2440.905 Primer/paint

State: 9.9.2025 (Source: rittal.com/si-sl)

## SZ 2440.905 - Primer/paint

Primer/paint for touching up and repairing powder-coated and wet-painted surfaces, air-drying.

## **Features**

| Model No.             | SZ 2440.905                                                                       |
|-----------------------|-----------------------------------------------------------------------------------|
| Product description   | For touching up and repairing powder-coated and wet-painted surfaces, air-drying. |
| Colour                | RAL 9005                                                                          |
| Contents              | 150 ml                                                                            |
| Delivery form         | Spray can                                                                         |
| Packs of              | 1 pc(s).                                                                          |
| Net weight            | 0.179                                                                             |
| Gross weight          | 0.18                                                                              |
| Customs tariff number | 32082090                                                                          |
| EAN                   | 4028177518797                                                                     |
| ETIM 9                | EC001899                                                                          |
| ETIM 8                | EC001899                                                                          |
| ECLASS 8.0            | 27409253                                                                          |