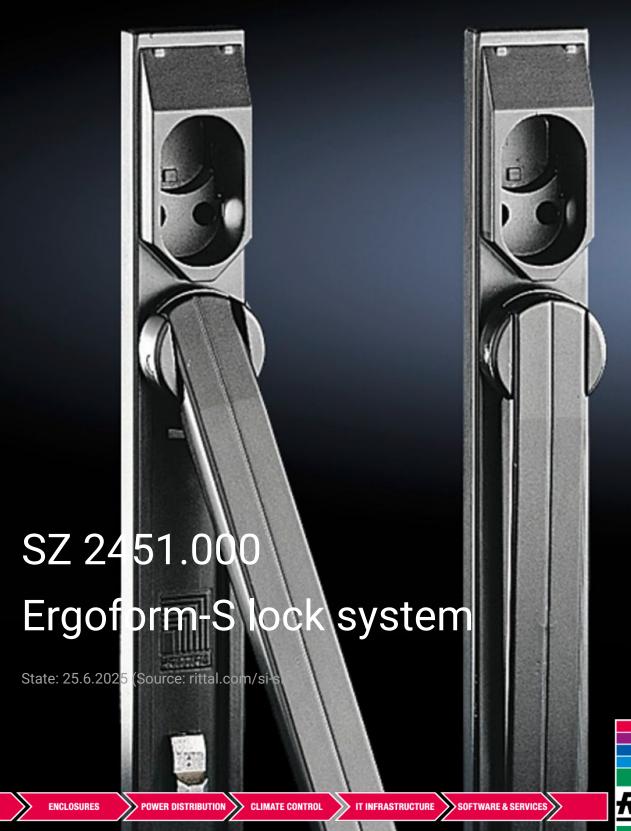

## SZ 2451.000 - Ergoform-S lock system

For conversion to alternative lock systems such as semi-cylinders, lock inserts etc.

## **Features**

| Model No.             | SZ 2451.000                                                                   |
|-----------------------|-------------------------------------------------------------------------------|
| Design                | Standard                                                                      |
| Product description   | The unlocked handle folds out forwards, and the lock is opened by swivelling. |
| Material              | Die-cast zinc                                                                 |
| Surface finish        | Powder-coated                                                                 |
| Colour                | Brown                                                                         |
| To fit enclosure type | AE with 3-point lock                                                          |
|                       | Based AE with 3-point lock                                                    |
|                       | Wall-mounted networking enclosure with 3-point lock                           |
|                       | ES 5000                                                                       |
|                       | TE 7000                                                                       |
|                       | TP pedestals                                                                  |
|                       | One-piece console TP - Console door                                           |
|                       | TP universal console                                                          |
|                       | IW with 3-point lock                                                          |
|                       | PC                                                                            |
|                       | One-piece console AP - Console door                                           |
| Packs of              | 1 pc(s).                                                                      |
| Net weight            | 0.5                                                                           |
| Gross weight          | 0.52                                                                          |
| Customs tariff number | 83024110                                                                      |
| EAN                   | 4028177023291                                                                 |
| ETIM 9                | EC000327                                                                      |
| ETIM 8                | EC000327                                                                      |
| ECLASS 8.0            | 27409217                                                                      |
|                       |                                                                               |