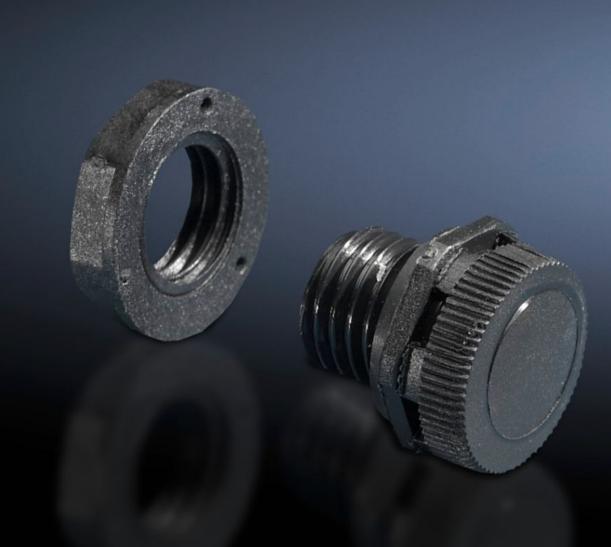

## SZ 2459.500 - Pressure relief stoppers

Pressure relief stoppers in polyamide with integral sealing membrane, especially for enclosures which are exposed to changing climatic conditions (e.g. with outdoor siting).

## Features

| Especially when enclosures are exposed to changing climatic<br>conditions, pressure differences may cause condensation to form in<br>sealed enclosures. The integral sealing membrane in the pressure<br>relief stopper largely prevents such pressure differences and hence<br>eliminates condensation, additionally, it also prevents the ingress of<br>moisture from the outside. Installed in vertical surfaces to protect |  |
|--------------------------------------------------------------------------------------------------------------------------------------------------------------------------------------------------------------------------------------------------------------------------------------------------------------------------------------------------------------------------------------------------------------------------------|--|
| against dirt.                                                                                                                                                                                                                                                                                                                                                                                                                  |  |
| Air permeability up to 120 litres/hour with a pressure difference of<br>70 mbar<br>Connection thread M12 x 1.5<br>For fitting in material thicknesses up to 4 mm                                                                                                                                                                                                                                                               |  |
| Polyamide                                                                                                                                                                                                                                                                                                                                                                                                                      |  |
| Similar to RAL 9005                                                                                                                                                                                                                                                                                                                                                                                                            |  |
| Lock nut                                                                                                                                                                                                                                                                                                                                                                                                                       |  |
| Type 1<br>Type 4<br>Type 4X                                                                                                                                                                                                                                                                                                                                                                                                    |  |
| IP 68<br>IP X8                                                                                                                                                                                                                                                                                                                                                                                                                 |  |
| 5 pc(s).                                                                                                                                                                                                                                                                                                                                                                                                                       |  |
| 0.015                                                                                                                                                                                                                                                                                                                                                                                                                          |  |
| 0.02                                                                                                                                                                                                                                                                                                                                                                                                                           |  |
| 39269097                                                                                                                                                                                                                                                                                                                                                                                                                       |  |
| 4028177516960                                                                                                                                                                                                                                                                                                                                                                                                                  |  |
| EC002009                                                                                                                                                                                                                                                                                                                                                                                                                       |  |
|                                                                                                                                                                                                                                                                                                                                                                                                                                |  |