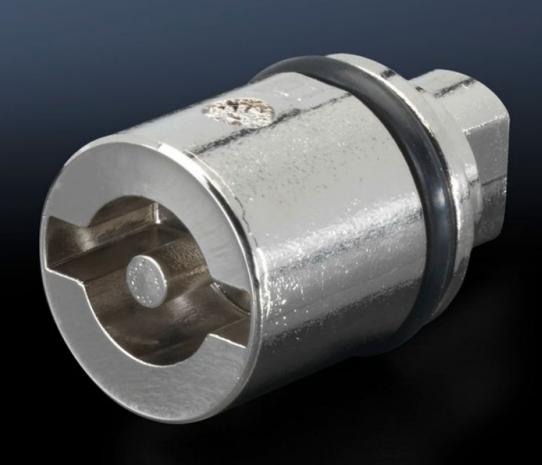

## SZ 2466.000 - Lock insert

Alternative lock inserts such as triangular, square, screwdriver, Daimler, Fiat, double-bit.

#### **Features**

| Model No.                     | SZ 2466.000                                          |
|-------------------------------|------------------------------------------------------|
| Design                        | Α                                                    |
|                               |                                                      |
| Material                      | Die-cast zinc                                        |
| Length                        | 27 mm                                                |
| Installation in handle system | Comfort handle AX                                    |
|                               | Mini-comfort handle AX                               |
|                               | Ergoform-S handle Standard                           |
|                               | Ergoform-S handle Standard for KS plastic enclosures |
| Lock                          | Lock insert: 3 mm double-bit                         |
| To fit enclosure type         | KX E-Box                                             |
|                               | AX                                                   |
|                               | AX IT                                                |
|                               | Operating housings AX                                |
|                               | AX plastic                                           |
|                               | EB                                                   |
|                               | BG                                                   |
|                               | AE                                                   |
|                               | TE                                                   |
|                               | TP desk section and console                          |
|                               | TP pedestals                                         |
|                               | One-piece console TP - Console cover                 |
|                               | One-piece console TP - Console door                  |
|                               | TP universal console                                 |
|                               | CX one-piece console                                 |
|                               | Console CX                                           |
|                               | CX desk unit                                         |
|                               | CX pedestal                                          |
| Packs of                      | 1 pc(s).                                             |
| Net weight                    | 0.018                                                |
|                               |                                                      |