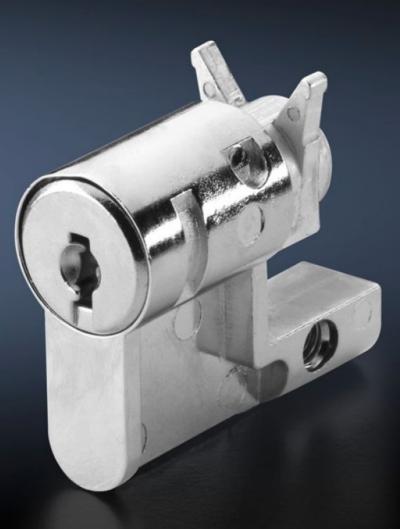

## SZ 2467.000 - Profile half-cylinders for handle systems

Profile half-cylinder with lock insert, lock no. 3524 E.