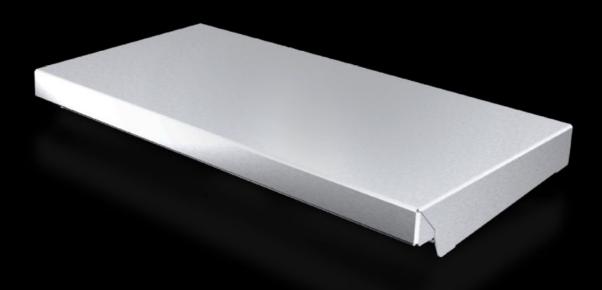

## AX 2472.010 - Protective roof for AX

The sloping protective roof reliably protects the enclosure from standing moisture and other soiling from above.