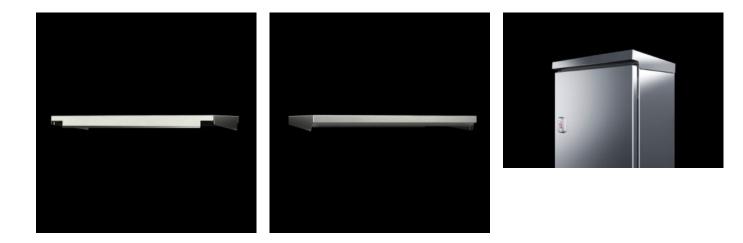

## AX 2472.010 - Protective roof for AX

The sloping protective roof reliably protects the enclosure from standing moisture and other soiling from above.