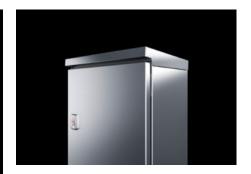

#### AX 2474.010 - Protective roof for AX

The sloping protective roof reliably protects the enclosure from standing moisture and other soiling from above.

#### **Features**

| Model No.             | AX 2474.010                                                                                                      |
|-----------------------|------------------------------------------------------------------------------------------------------------------|
| Product description   | The sloping protective roof reliably protects the enclosure from standing moisture and other soiling from above. |
| Material              | Stainless steel 1.4301 (AISI 304)                                                                                |
| Surface finish        | Brushed, grain 240                                                                                               |
| Supply includes       | Assembly parts                                                                                                   |
| Installation options  | May also be screw-fastened for dynamic loads                                                                     |
| Dimensions            | Height: 43 mm                                                                                                    |
| Type rating to UL 50E | Type 1                                                                                                           |
|                       | Type 3R                                                                                                          |
|                       | Type 4                                                                                                           |
|                       | Type 4X                                                                                                          |
|                       | Type 12                                                                                                          |
| To fit                | Enclosure type: AX                                                                                               |
|                       | Width: = 760 mm                                                                                                  |
|                       | Depth: = 300 mm                                                                                                  |
| Packs of              | 1 pc(s).                                                                                                         |
| Net weight            | 3.64                                                                                                             |
|                       |                                                                                                                  |