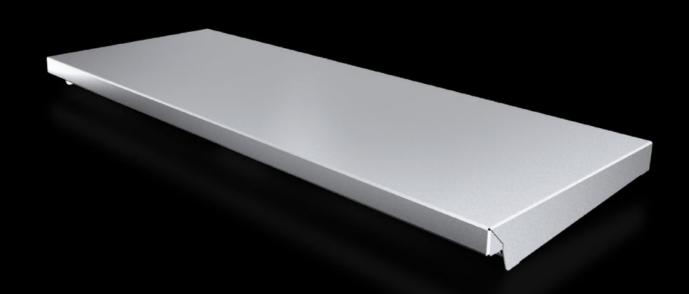

#### AX 2475.010 - Protective roof for AX

The sloping protective roof reliably protects the enclosure from standing moisture and other soiling from above.

#### **Features**

| otective roof reliably protects the enclosure from<br>ture and other soiling from above.<br>1.4301 (AISI 304)<br>240 |
|----------------------------------------------------------------------------------------------------------------------|
| <u> </u>                                                                                                             |
| 240                                                                                                                  |
|                                                                                                                      |
| S                                                                                                                    |
| crew-fastened for dynamic loads                                                                                      |
|                                                                                                                      |
|                                                                                                                      |
|                                                                                                                      |
|                                                                                                                      |
|                                                                                                                      |
|                                                                                                                      |
| e: AX                                                                                                                |
| nm                                                                                                                   |
| nm                                                                                                                   |
|                                                                                                                      |
|                                                                                                                      |
| - ר<br>י                                                                                                             |