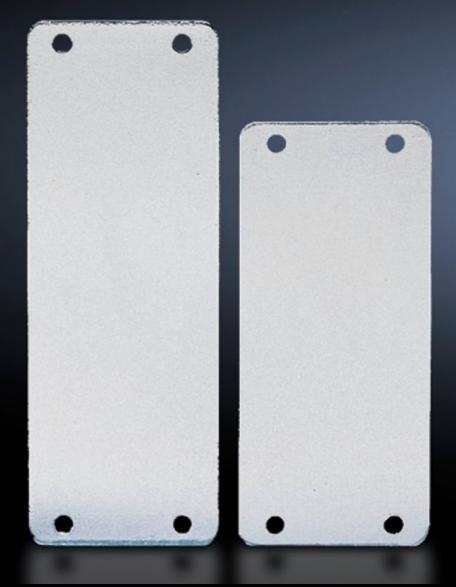

## SZ 2478.000 - Cover plate for connector cut-outs

Cover plate for connector cut-outs, for unused cut-outs.

## **Features**

| SZ 2478.000                                                                                                    |
|----------------------------------------------------------------------------------------------------------------|
| for 16-pole cut-outs                                                                                           |
| For unused cut-outs.                                                                                           |
| Sheet steel                                                                                                    |
| Zinc-plated                                                                                                    |
| Seal and assembly parts                                                                                        |
| 20 pc(s).                                                                                                      |
| 1.42                                                                                                           |
| 1.62                                                                                                           |
| 6 kg CO2 eq (Cat B)                                                                                            |
| Category B: PCF value (cradle-to-gate) based on the product weight, approximately calculated and self-declared |
| 73269098                                                                                                       |
| 4028177024625                                                                                                  |
| EC002309                                                                                                       |
| EC002309                                                                                                       |
| 27440201                                                                                                       |
|                                                                                                                |