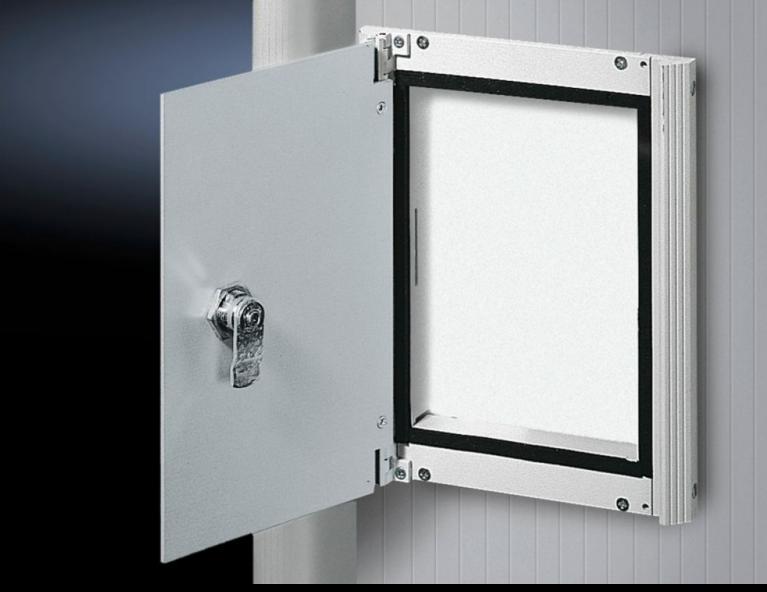

## SZ 2482.000 - Interface box

For secure accommodation of all common computer ports, 3 1/2" disk drives and sockets.

## **Features**

| Model No.             | 67 2492 000                                                                                                                                                                                                                                                                  |
|-----------------------|------------------------------------------------------------------------------------------------------------------------------------------------------------------------------------------------------------------------------------------------------------------------------|
| Model No.             | SZ 2482.000                                                                                                                                                                                                                                                                  |
| Product description   | For secure accommodation of all common computer ports, 3 1/2 disk drives and sockets. The lockable metal cover provides a high mechanical load-bearing capacity, protects against unauthorised access and ensures an increased shielding effect for the installed equipment. |
| Material              | Frame: Extruded aluminium section                                                                                                                                                                                                                                            |
|                       | Mounting tray: Sheet steel, 1.5 mm                                                                                                                                                                                                                                           |
|                       | Flap: Aluminium, 3.0 mm                                                                                                                                                                                                                                                      |
| Surface finish        | Frame: Powder-coated                                                                                                                                                                                                                                                         |
|                       | Mounting tray: Powder-coated                                                                                                                                                                                                                                                 |
|                       | Flap: Natural anodised.                                                                                                                                                                                                                                                      |
| Colour                | RAL 7035                                                                                                                                                                                                                                                                     |
| Supply includes       | Frame with hinged flap                                                                                                                                                                                                                                                       |
|                       | Cam with security lock (No. 12321).                                                                                                                                                                                                                                          |
|                       | Mounting tray including seal and assembly parts                                                                                                                                                                                                                              |
| Packs of              | 1 pc(s).                                                                                                                                                                                                                                                                     |
| Net weight            | 0.66                                                                                                                                                                                                                                                                         |
| Gross weight          | 0.76                                                                                                                                                                                                                                                                         |
| Customs tariff number | 76169990                                                                                                                                                                                                                                                                     |
| EAN                   | 4028177147010                                                                                                                                                                                                                                                                |
| ECLASS 8.0            | 27189234                                                                                                                                                                                                                                                                     |
|                       |                                                                                                                                                                                                                                                                              |