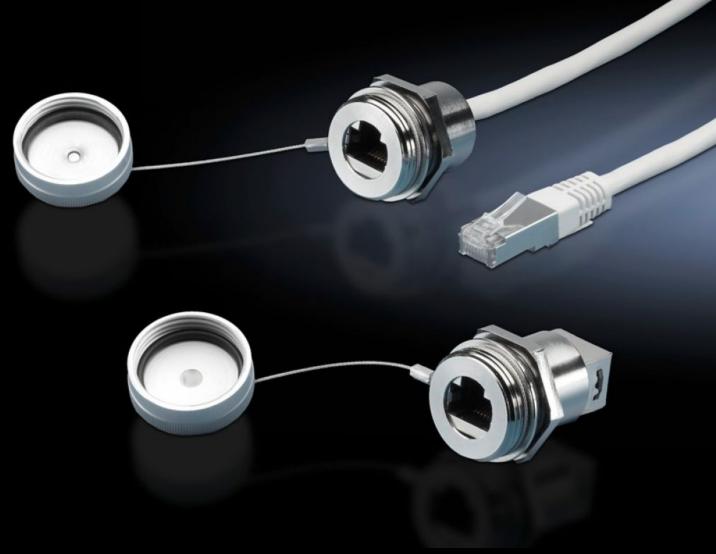

## SZ 2482.710 - Interface extension with wall connection

For extending the internal enclosure interfaces – e.g. from industrial PCs and switches – up to the outside of the enclosure.

#### **Features**

| Model No.                            | SZ 2482.710                                                                                                                                                                                                    |  |
|--------------------------------------|----------------------------------------------------------------------------------------------------------------------------------------------------------------------------------------------------------------|--|
| Design                               | RJ45 wall-mounted jack on internal connector                                                                                                                                                                   |  |
| Product description                  | For extending the internal enclosure interfaces – e.g. from industrices. PCs and switches – up to the outside of the enclosure. The wall connection only needs the same space as a switch.                     |  |
| Benefits                             | Rapid access for maintenance work The protection category of the enclosure is preserved The lock nut cuts automatically into the spray-finish, thereby creating a conductive connection Captive protective cap |  |
| Material                             | Enclosure: Brass<br>Cover: Aluminium<br>Seal: Polyamide                                                                                                                                                        |  |
| Surface finish                       | Enclosure: Nickel-plated<br>Cover: Natural anodised                                                                                                                                                            |  |
| Length                               | 1 m                                                                                                                                                                                                            |  |
| Dimensions                           | Length: 1 m                                                                                                                                                                                                    |  |
| For wall thickness (max.)            | 1 - 6 mm                                                                                                                                                                                                       |  |
| IP protection category to IEC 60 529 | IP67 with sealed protective cap                                                                                                                                                                                |  |
| Packs of                             | 1 pc(s).                                                                                                                                                                                                       |  |
| Net weight                           | 0.079                                                                                                                                                                                                          |  |
| Gross weight                         | 0.096                                                                                                                                                                                                          |  |
| Customs tariff number                | 85444290                                                                                                                                                                                                       |  |
| EAN                                  | 4028177550223                                                                                                                                                                                                  |  |