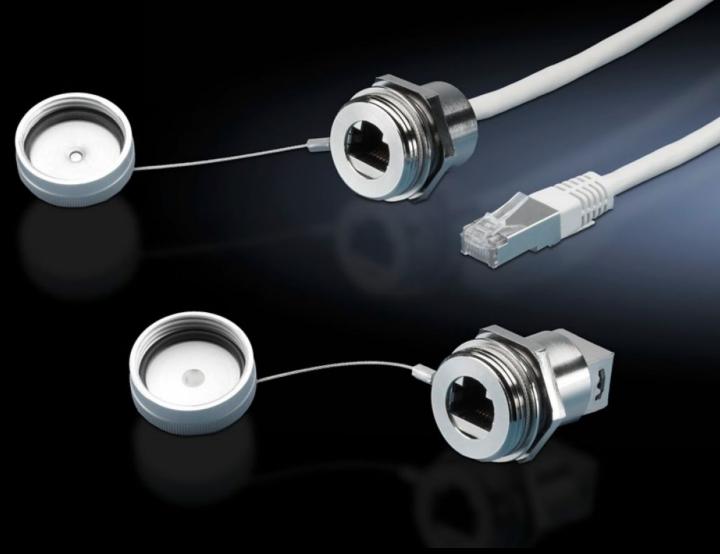

## SZ 2482.720 - Interface extension with wall connection

For extending the internal enclosure interfaces – e.g. from industrial PCs and switches – up to the outside of the enclosure.

#### **Features**

| Model No.                            | SZ 2482.720                                                                                                                                                                                                    |  |
|--------------------------------------|----------------------------------------------------------------------------------------------------------------------------------------------------------------------------------------------------------------|--|
| Design                               | RJ45 wall-mounted jack on internal connector                                                                                                                                                                   |  |
| Product description                  | For extending the internal enclosure interfaces – e.g. from industri<br>PCs and switches – up to the outside of the enclosure. The wall<br>connection only needs the same space as a switch.                   |  |
| Benefits                             | Rapid access for maintenance work The protection category of the enclosure is preserved The lock nut cuts automatically into the spray-finish, thereby creating a conductive connection Captive protective cap |  |
| Material                             | Enclosure: Brass<br>Cover: Aluminium<br>Seal: Polyamide                                                                                                                                                        |  |
| Surface finish                       | Enclosure: Nickel-plated<br>Cover: Natural anodised                                                                                                                                                            |  |
| Length                               | 2 m                                                                                                                                                                                                            |  |
| Dimensions                           | Length: 2 m                                                                                                                                                                                                    |  |
| For wall thickness (max.)            | 1 - 6 mm                                                                                                                                                                                                       |  |
| IP protection category to IEC 60 529 | IP67 with sealed protective cap                                                                                                                                                                                |  |
| Packs of                             | 1 pc(s).                                                                                                                                                                                                       |  |
| Net weight                           | 0.119                                                                                                                                                                                                          |  |
| Gross weight                         | 0.132                                                                                                                                                                                                          |  |
| Customs tariff number                | 85444290                                                                                                                                                                                                       |  |
| EAN                                  | 4028177550230                                                                                                                                                                                                  |  |