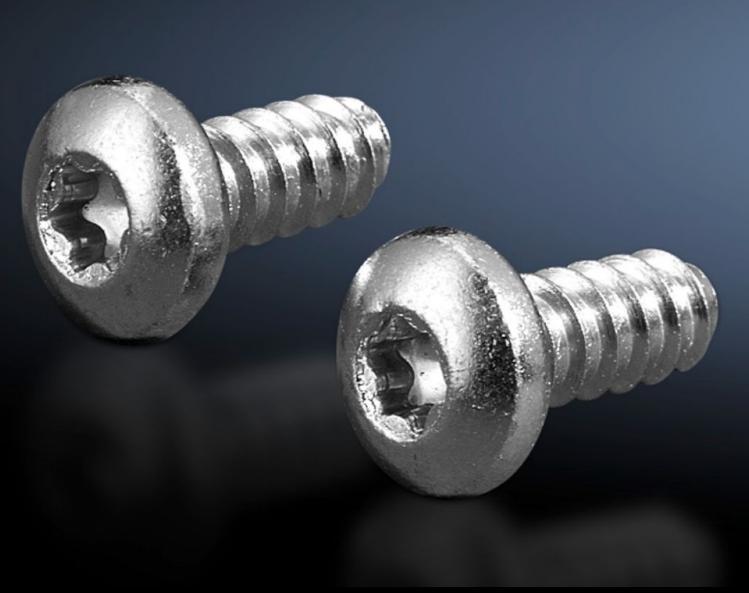

## SZ 2486.400 Metal multi-tooth screws

State: 21.8.2025 (Source: rittal.com/si-sl)

## SZ 2486.400 - Metal multi-tooth screws

Multi-tooth drive for optimum transmission of torques, an extended tool life and increased safety and reliability when tightening and loosening screw connections.

## **Features**

| SZ 2486.400  Metal multi-tooth screws for stainless steel  Multi-tooth drive for optimum transmission of torques, an extended tool life and increased safety and reliability when tightening and |
|--------------------------------------------------------------------------------------------------------------------------------------------------------------------------------------------------|
| Multi-tooth drive for optimum transmission of torques, an extended                                                                                                                               |
| ·                                                                                                                                                                                                |
| loosening screw connections.                                                                                                                                                                     |
| For the round holes Ø 4.5 or 4.7 mm in the enclosure section, punched rails and punched sections without mounting flanges                                                                        |
| Thread: 5<br>Thread length: 13 mm                                                                                                                                                                |
| 5                                                                                                                                                                                                |
| 300 pc(s).                                                                                                                                                                                       |
| 0.9                                                                                                                                                                                              |
| 1.1                                                                                                                                                                                              |
| 73181900                                                                                                                                                                                         |
| 4028177919266                                                                                                                                                                                    |
| EC000889                                                                                                                                                                                         |
| EC000889                                                                                                                                                                                         |
| 23110112                                                                                                                                                                                         |
|                                                                                                                                                                                                  |