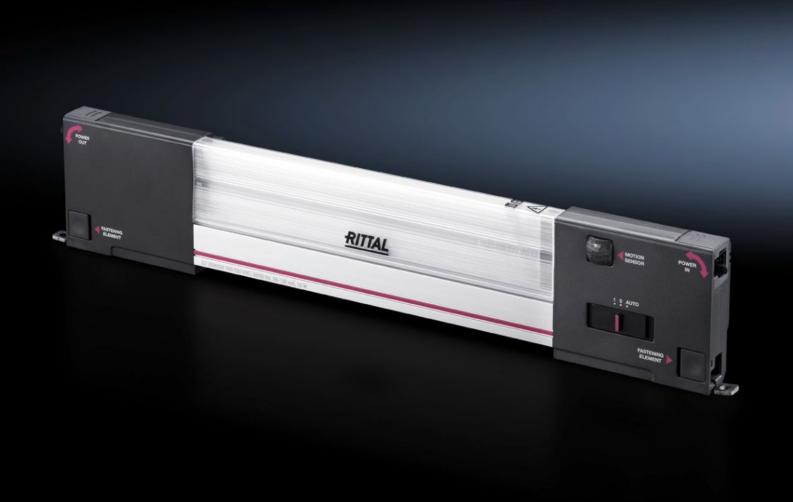

## SZ 2500.320 - LED system light

LED system light – the first light especially for enclosures! Highly innovative LED technology for even more light into the very last corner.

#### **Features**

| Model No.          | SZ 2500.320                                                                                                                                |
|--------------------|--------------------------------------------------------------------------------------------------------------------------------------------|
| Design             | With motion detector                                                                                                                       |
| Benefits           | Optimum illumination of the entire enclosure Optionally with clip, screw and magnetic attachment A configuration to suit every application |
| Design             | Motion sensor 90° rotating connector Adjustable light direction Adjustable light distribution                                              |
| Material           | Light body: Extruded aluminium<br>Light cover: Polycarbonate<br>Light ends: PC-ABS                                                         |
| Colour             | Enclosure: RAL 7016                                                                                                                        |
| Supply includes    | Assembly screws                                                                                                                            |
| Power consumption  | 13 W                                                                                                                                       |
| Connection options | Infeed, 2-pole<br>Through-wiring, 2-pole                                                                                                   |
| Motion detector    | Yes                                                                                                                                        |

## Features

| Protection class                        | III (SELV)                                                      |
|-----------------------------------------|-----------------------------------------------------------------|
| Light – installation type               | Screw-fastening Clip attachment Magnetic attachment (accessory) |
| Installation options                    | Directly onto the enclosure section with 25 mm pitch pattern    |
| Luminous flux                           | 1.200 lm                                                        |
| Light colour                            | 4000 K (neutral white)                                          |
| Note                                    | Connection accessories should be ordered separately             |
| Dimensions                              | Width: 437 mm<br>Height: 85 mm<br>Depth: 37 mm                  |
| Operating temperature range             | -20 °C55 °C                                                     |
| Rated operating voltage                 | 24 V - 56 V (DC)                                                |
| IP protection category to IEC 60<br>529 | IP 20                                                           |
| Packs of                                | 1 pc(s).                                                        |
| Net weight                              | 0.488                                                           |
| Gross weight                            | 0.65                                                            |
| Customs tariff number                   | 94054990                                                        |
| EAN                                     | 4028177918818                                                   |
| ETIM 9                                  | EC000321                                                        |
| ETIM 8                                  | EC000321                                                        |
| ECLASS 8.0                              | 27189241                                                        |
|                                         |                                                                 |