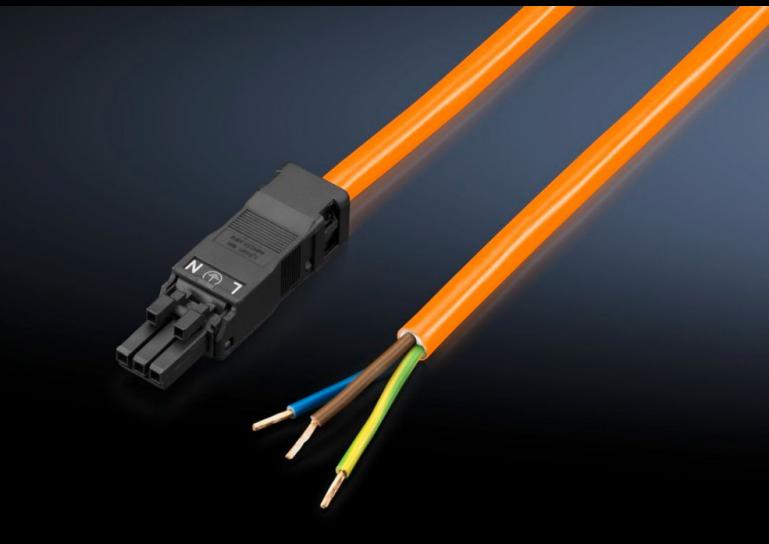

### SZ 2500.400 - Connection cable

For simple, time-saving connection of the LED system light.

#### **Features**

| Model No.               | SZ 2500.400                                                      |
|-------------------------|------------------------------------------------------------------|
| Design                  | Infeed, 3-pole (with socket, without connector)                  |
| Product description     | For time-saving and simple installation of the LED system light. |
| Colour                  | Orange                                                           |
| Cross-section           | 1,5 mm²                                                          |
| Length                  | 3.000 mm                                                         |
| Dimensions              | Length: 3,000 mm                                                 |
| Rated operating voltage | 100 V - 240 V, 1~, 50 Hz/60 Hz                                   |
| Packs of                | 5 pc(s).                                                         |
| Net weight              | 1.5                                                              |
| Gross weight            | 1.56                                                             |
| Customs tariff number   | 85444290                                                         |
| EAN                     | 4028177809093                                                    |
| E-Number Sweden         | E3465328                                                         |
| ETIM 9                  | EC001576                                                         |
| ETIM 8                  | EC001576                                                         |
| ECLASS 8.0              | 27060402                                                         |