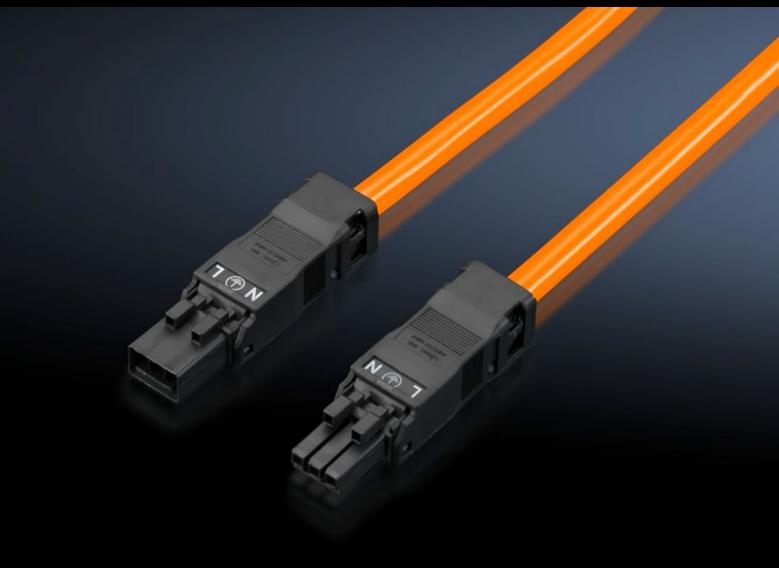

### SZ 2500.430 - Connection cable

For simple, time-saving connection of the LED system light.

#### **Features**

| Model No.               | SZ 2500.430                                                      |
|-------------------------|------------------------------------------------------------------|
| Design                  | Through-wiring, 3-pole (with socket and connector)               |
| Product description     | For time-saving and simple installation of the LED system light. |
| Colour                  | Orange                                                           |
| Cross-section           | 1,5 mm²                                                          |
| Length                  | 1.000 mm                                                         |
| Dimensions              | Length: 1,000 mm                                                 |
| Rated operating voltage | 100 V - 240 V, 1~, 50 Hz/60 Hz                                   |
| Packs of                | 5 pc(s).                                                         |
| Net weight              | 0.66                                                             |
| Gross weight            | 0.664                                                            |
| Customs tariff number   | 85444290                                                         |
| EAN                     | 4028177809123                                                    |
| ETIM 9                  | EC001576                                                         |
| ETIM 8                  | EC001576                                                         |
| ECLASS 8.0              | 27060402                                                         |
|                         |                                                                  |