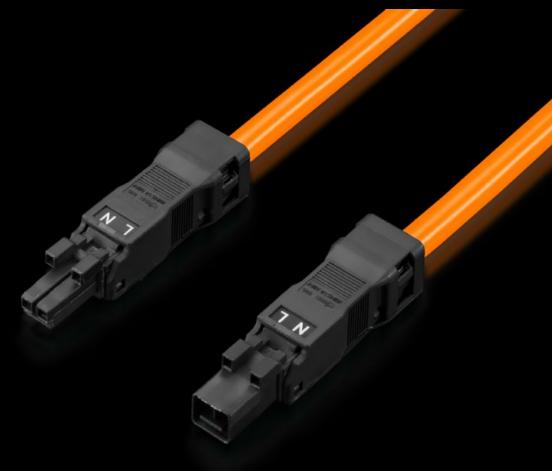

### SZ 2500.450 - Connection cable

For simple, time-saving connection of the LED system light.

#### **Features**

| Model No.               | SZ 2500.450                                                      |
|-------------------------|------------------------------------------------------------------|
| Design                  | Through-wiring, 2-pole (with socket and connector)               |
| Product description     | For time-saving and simple installation of the LED system light. |
| Colour                  | Orange                                                           |
| Cross-section           | 1,5 mm²                                                          |
| Length                  | 1.000 mm                                                         |
| Dimensions              | Length: 1,000 mm                                                 |
| Rated operating voltage | 100 V - 240 V, 1~, 50 Hz/60 Hz                                   |
| Packs of                | 5 pc(s).                                                         |
| Net weight              | 0.35                                                             |
| Gross weight            | 0.46                                                             |
| Customs tariff number   | 85444290                                                         |
| EAN                     | 4028177809147                                                    |
| E-Number Sweden         | E3465312                                                         |
| ETIM 9                  | EC001576                                                         |
| ETIM 8                  | EC001576                                                         |
| ECLASS 8.0              | 27060402                                                         |