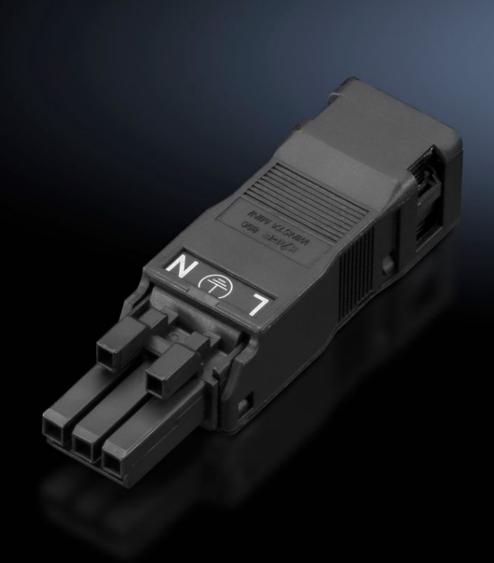

# SZ 2500.600 - Connection accessories for self-assembly for LED system light, connector/jack

Sockets and connectors for individual assembly of connection cables.

#### **Features**

| Model No.                                       | SZ 2500.600                                       |
|-------------------------------------------------|---------------------------------------------------|
| Design                                          | Jack, 3-pole                                      |
| Cross-section, nominal                          | 1,5 mm²                                           |
| Dimensions                                      | Width: 17.9 mm<br>Height: 14 mm<br>Depth: 63.6 mm |
| Connection of round conductors, single-wire     | 0.25 - 1.5 mm²                                    |
| Connection of round conductors, single-wire AWG | AWG 16 - AWG 22                                   |
| Connection of round conductors, multi-wire      | 0.25 - 1 mm²                                      |
| Connection of round conductors, multi-wire      | AWG 18 - AWG 22                                   |
| Rated operating voltage                         | 100 V - 240 V                                     |
| Packs of                                        | 5 pc(s).                                          |
| Net weight                                      | 0.065                                             |
| Gross weight                                    | 0.08                                              |
| Customs tariff number                           | 85369095                                          |
| EAN                                             | 4028177918733                                     |
| ETIM 9                                          | EC002567                                          |
| ETIM 8                                          | EC000458                                          |
| ECLASS 8.0                                      | 27440314                                          |