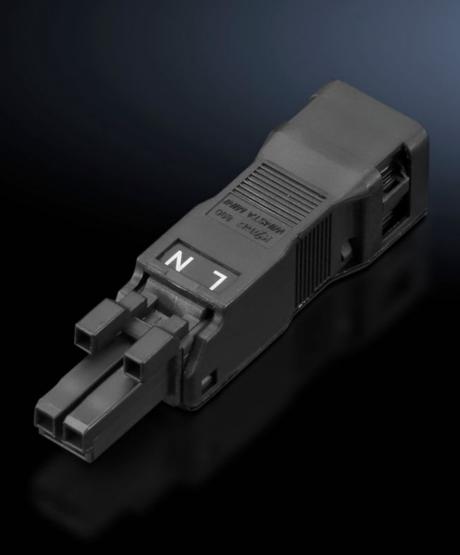

# SZ 2500.620 - Connection accessories for self-assembly for LED system light, connector/jack

Sockets and connectors for individual assembly of connection cables.

#### **Features**

| Model No.                                       | SZ 2500.620                                         |
|-------------------------------------------------|-----------------------------------------------------|
| Design                                          | Jack, 2-pole                                        |
| Cross-section, nominal                          | 1,5 mm²                                             |
| Dimensions                                      | Width: 15.6 mm<br>Height: 13.2 mm<br>Depth: 61.6 mm |
| Connection of round conductors, single-wire     | 0.25 - 1.5 mm²                                      |
| Connection of round conductors, single-wire AWG | AWG 16 - AWG 22                                     |
| Connection of round conductors, multi-wire      | 0.25 - 1 mm²                                        |
| Connection of round conductors, multi-wire      | AWG 18 - AWG 22                                     |
| Rated operating voltage                         | 100 V - 240 V                                       |
| Packs of                                        | 5 pc(s).                                            |
| Net weight                                      | 0.05                                                |
| Gross weight                                    | 0.067                                               |
| Customs tariff number                           | 85369095                                            |
| EAN                                             | 4028177918757                                       |
| ETIM 9                                          | EC002567                                            |
| ETIM 8                                          | EC000458                                            |
| ECLASS 8.0                                      | 27440314                                            |