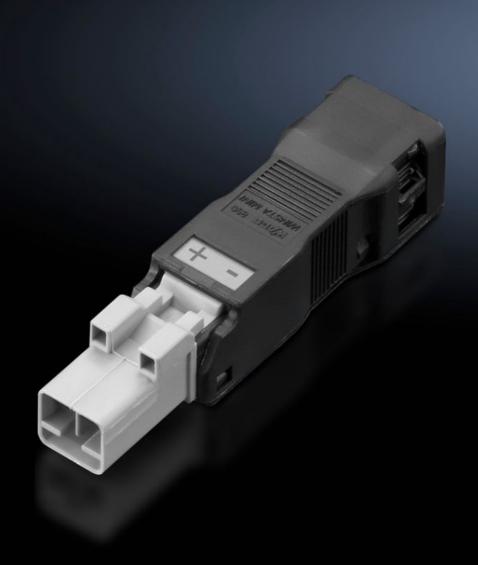

# SZ 2500.640 - Connection accessories for self-assembly for LED system light, connector/jack

Sockets and connectors for individual assembly of connection cables.

#### **Features**

| SZ 2500.640                                         |
|-----------------------------------------------------|
| Connector, 2-pole                                   |
| 1,5 mm²                                             |
| Width: 15.6 mm<br>Height: 13.2 mm<br>Depth: 61.6 mm |
| 0.25 - 1.5 mm²                                      |
| AWG 16 - AWG 22                                     |
| 0.25 - 1 mm²                                        |
| AWG 18 - AWG 22                                     |
| 5 pc(s).                                            |
| 0.045                                               |
| 0.064                                               |
| 85369095                                            |
| 4028177918771                                       |
| EC002567                                            |
| EC000458                                            |
| 27440314                                            |
|                                                     |